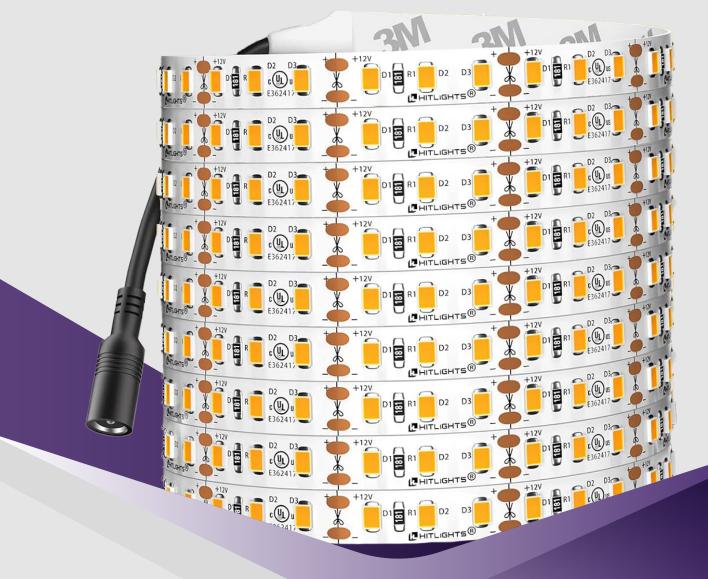

# **SPECIFICATIONS**

| PREMIUM LUMA 5 EX | HIGH DENSITY         |
|-------------------|----------------------|
| Input             | 12V DC               |
| Luminous Flux     | 252 - 300 Lumens /ft |
| Strip Width       | 10mm                 |
| Strip Length      | 24.6ft roll          |
| LED Chips Type    | SMD 2835             |
| Number of LEDs    | 900pcs               |
| Waterproof Rating | IP30 Indoor Use      |
| Jack Type         | DC Male and Female   |

Our Premium UL-Listed strips differ from our standard strips by using higher quality LEDs, a thicker and more durable strip, and by being made in our UL certified facilities. They're a higher quality product and therefore come with a six year warranty.