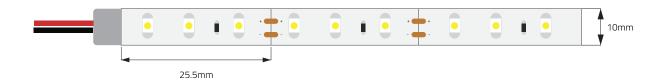

# **SPECIFICATIONS**

| PREMIUM LUMA 5 EX | HIGH DENSITY         |
|-------------------|----------------------|
| Input             | 12V DC               |
| Luminous Flux     | 252 - 300 Lumens /ft |
| Strip Width       | 10mm                 |
| Strip Length      | 24.6ft roll          |
| LED Chips Type    | SMD 2835             |
| Number of LEDs    | 900pcs               |
| Waterproof Rating | IP30 Indoor Use      |
| Jack Type         | DC Male and Female   |

### **ELECTRICAL**

Input Voltage/ft: DC 12V
Voltage Power/ft: 2.4W/ft
Static Electricity: 2000
LEDs per section: 3 LEDs
LEDs/ft: 36 LEDs

Size of cut section: 1"