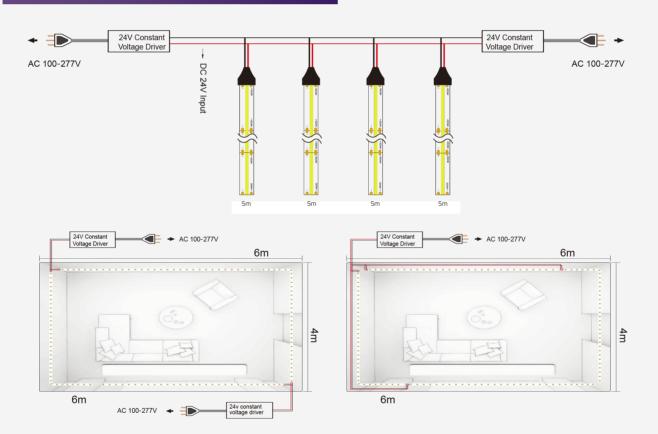

V (ESD)

LEDs/foot: 155 LEDs/ft

Size of cut section: 0.25in

LEDs per section: 16 LEDs

### **OTHERS**

Energy grade: E

Warranty: 6 years

Lifetime: 50,000 hours lifetime for Tc<158°F

Working temperature: -68°F~+113°F

Working humidity: 40% - 70%RH

Measurement: L5000 Waterproof rating: IP20

\*W10mm (32.8ft x 0.4in)

| Item code           | LEDs/m   | Voltage | Power<br>(W/m) | CCT<br>(K) | CRI<br>(Ra) | Lumens Output |          | IP<br>Grade |
|---------------------|----------|---------|----------------|------------|-------------|---------------|----------|-------------|
| L0524V-303-3230-U-1 | 512 LEDs | 24V     | 12W            | 3000K      | 90+         | 351Lm/ft      | 327Lm/ft | IP20        |



## **WATERPROOF RATING GUIDE**





Non-waterproof

### WIRING DIAGRAM APPLICATION