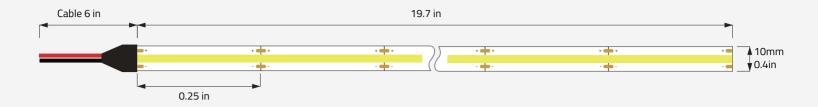

4000K

Safe Input Voltage: DC 24V

Size of each section is 0.25 in cut line is indicated by the cut symbol LED Strip length tolerance is ± 0.2%mm and width tolerance is ± 0.2mm

### **ELECTRICAL**

Input current/f: 0.15A/ft

Input Voltage/m: DC 24V

Voltage Power/f: 3.63W/ft

Static Electricity: 1000V (ESD)

LEDs/foot: 155 LEDs/ft

Size of cut section: 0.25in

LEDs per section: 16 LEDs

### **OTHERS**

Energy grade: E

Warranty: 6 years

Lifetime: 50,000 hours lifetime for Tc<158°F

Working temperature: -68°F~+113°F

Working humidity: 40% - 70%RH

Measurement: L5000 Waterproof rating: IP20

\*W10mm (32.8ft x 0.4in)