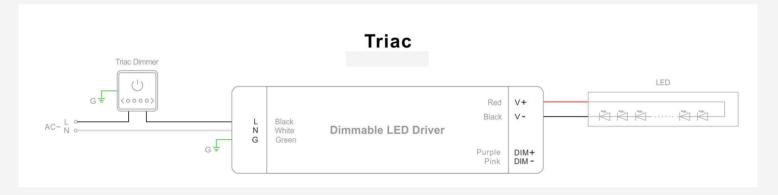

## **DIMMING AND CONNECTION DIAGRAM**

- 1. The Pulse-Width Modulation (PWM) of output voltage can be adjusted through input terminal of the AC phase line(L) by connection a phase /Triac dimmer or lighting system.
- 2. Working with forward phase, MLV and Reverse phase, ELV, TRIAC dimmers or light system.
- 3. Minimim loading is about 10%
- 4. Please try to use dimmers with power at least 1.5 times as the output power of the driver.