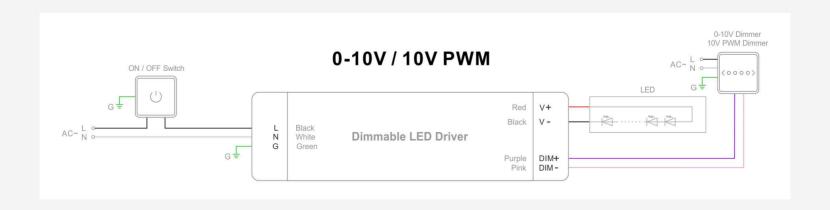

ion, over-voltage protection, low-voltage protection, and auto-recovery mode. No buzzing noise, No overheating. This product is UL listed, meaning that it will automatically shut off if overloaded, preventing overheating and fire hazards caused by components exceeding their power ratings.



## **DIMMING AND CONNECTION DIAGRAM**



- 1. The Pulse-Width Modulation (PWM) of output voltage can be adjusted through input terminal of the AC phase line(L) by connection a phase /Triac dimmer or lighting system.
- 2. Working with forward phase, MLV and Reverse phase, ELV, TRIAC dimmers or light system.
- 3. Minimim loading is about 10%
- 4. Please try to use dimmers with power at least 1.5 times as the output power of the driver.



Using one dimming ---0-10/ 1-10V/ 10V PWM/ Potentiometer dimming