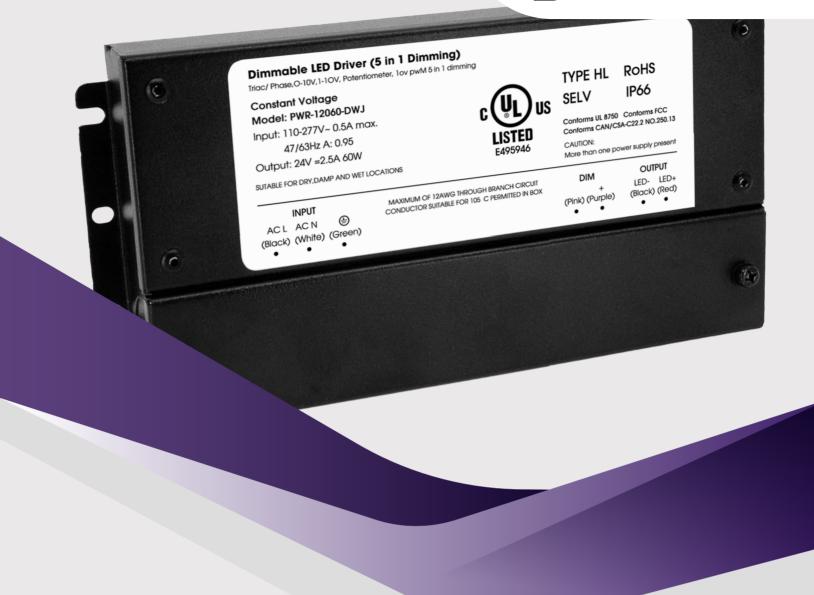

### PWR-624V-060-66-U-D-JH

|                | 60W                                      |
|----------------|------------------------------------------|
| Input Voltage  | 100-277V AC (108-132VAC)                 |
| Output Voltage | 24V DC, 60 Watts (2.5 Amps)              |
| Dimensions     | 188 x 94.5 x 40mm (7.40 x 3.72 x 1.57in) |
| Dimming Range  | 0%-100%                                  |
| Power Factor   | 0.98 @ 120VAC                            |
| IP Rating      | IP 66                                    |
| Efficiency     | ≥86% @ 24VDC                             |
| Certifications | UL-Listed Class 2                        |
| Housing        | Aluminum                                 |
| Warranty       | 6 years                                  |

5-in-1 LED Dimmable Drivers: One of the safest 24V dimmable LED drivers out there. This dimmable driver comes with short circuit protection, over current protection, over-voltage protection, low-voltage protection, and auto-recovery mode. No buzzing noise, No overheating. This product is UL listed, meaning that it will automatically shut off if overloaded, preventing overheating and fire hazards caused by components exceeding their power ratings.