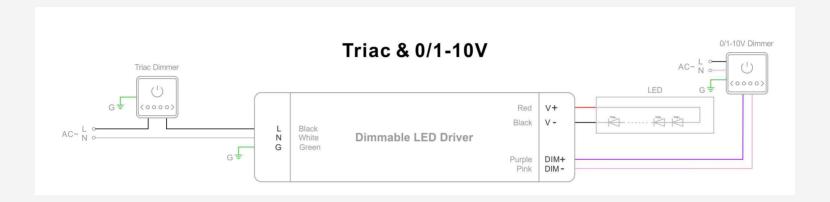

## **DIMMING AND CONNECTION DIAGRAM**

- 1. The Pulse-Width Modulation (PWM) of output voltage can be adjusted through input terminal of the AC phase line(L) by connection a phase /Triac dimmer or lighting system.
- 2. Working with forward phase, MLV and Reverse phase, ELV, TRIAC dimmers or light system.
- 3. Minimim loading is about 10%
- 4. Please try to use dimmers with power at least 1.5 times as the output power of the driver.

Using one dimming ---0-10/ 1-10V/ 10V PWM/ Potentiometer dimming