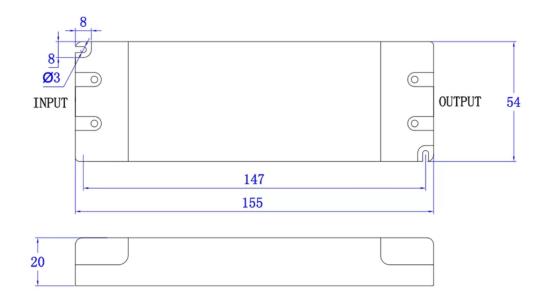

#### PWR-12V-024-30-D

**Input Voltage:** 120 - 125 VAC (108 ~ 132VAC), 50/60Hz (47 ~ 63Hz)

Output Voltage: 12V DC, 25 Watts

**Dimension:** 154 x 54 x 19 mm (6-1/16 x 2-1/16 x 13/16 inches)

**Protections:** Short circuit, Thermal Runway, and Over Temperature