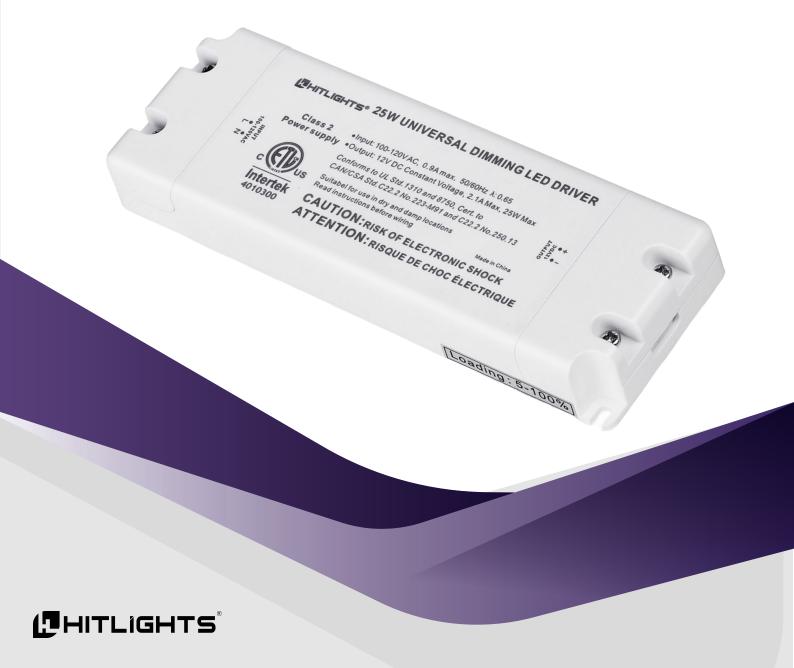

# 12V 25 Watt U-Series Dimmable Driver

Our U-Series Dimmable offer an elegant control and permanent dimnming solution for LED light strip projects.

Allows brightness level control of LED light strips together with a compatible dimmer switch mounted in wall.

Our U-Series drivers feature a super slim design ideal for small applications and areas where its not so easy to hide regular sized dimmable drivers

#### **KEY FEATURES**

- Flicker Free
- Slim Compact Design
- ETL-Listed
- Superior Dimming Performance
- 6 Years Warranty

#### PWR-12V-024-30-D

**Input Voltage:** 120 - 125 VAC (108 ~ 132VAC), 50/60Hz (47 ~ 63Hz)

Output Voltage: 12V DC, 25 Watts

**Dimension:** 154 x 54 x 19 mm (6-1/16 x 2-1/16 x 13/16 inches)

**Protections:** Short circuit, Thermal Runway, and Over Temperature

IP Rating: IP20

**Connection Type:** Hard-Wired

**Efficiency:** ≥81% @ 120VAC max load

Dimming Range: 0-100%
Warranty: 6 years

**Certifications:** FCC, ETL-Listed, Class 2