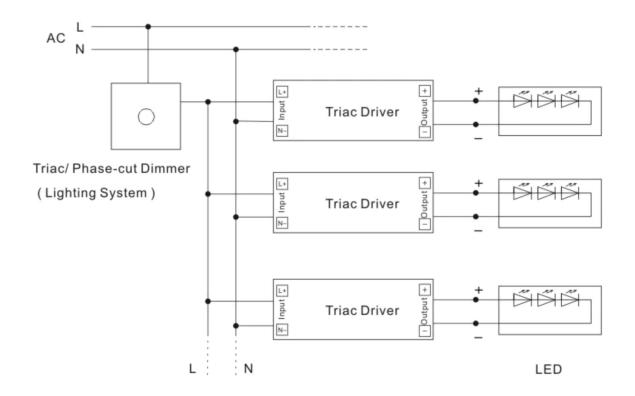

# 12V 25 Watt U-Series Dimmable Driver

Our U-Series Dimmable offer an elegant control and permanent dimnming solution for LED light strip projects.

Allows brightness level control of LED light strips together with a compatible dimmer switch mounted in wall.