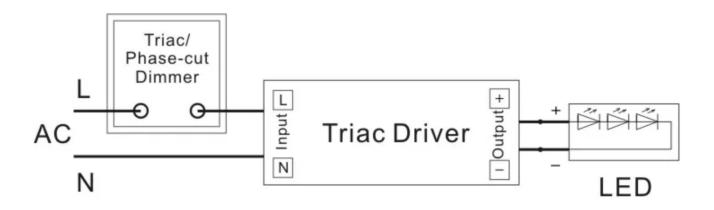

# 12V 25 Watt U-Series Dimmable Driver

Our U-Series Dimmable offer an elegant control and permanent dimnming solution for LED light strip projects.

Allows brightness level control of LED light strips together with a compatible dimmer switch mounted in wall.