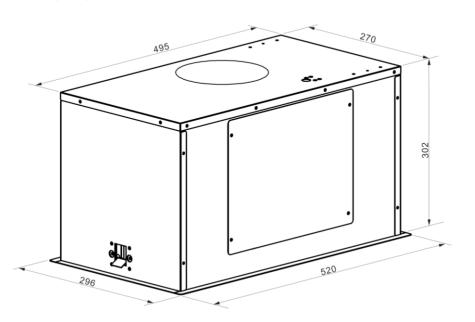

520mm x 296mm

Cut Out Dimensions \*

495mm x 270mm

2 Year Warranty

**Ducting** 

Optional Charcoal Filter: ATCF52

Ducting Spigot size: 150mm