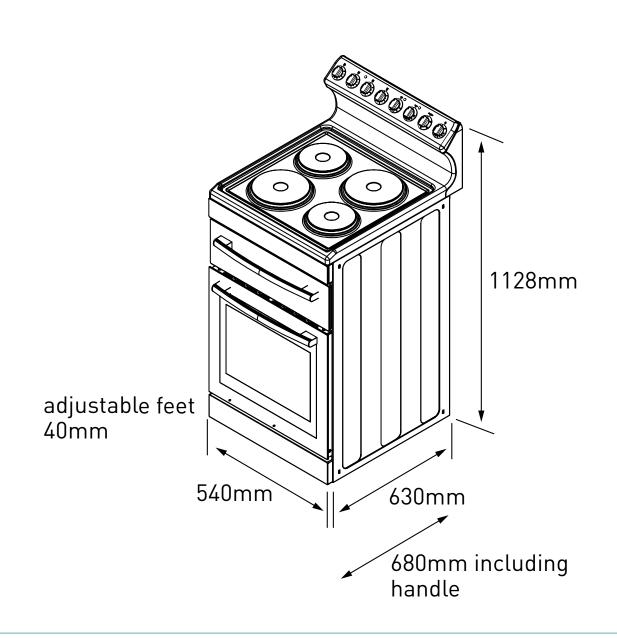

#### **Product Dimensions**

540mm (W) x 630mm (680mm including handle and knobs) (D) x 1128mm - 1168 adj (H)