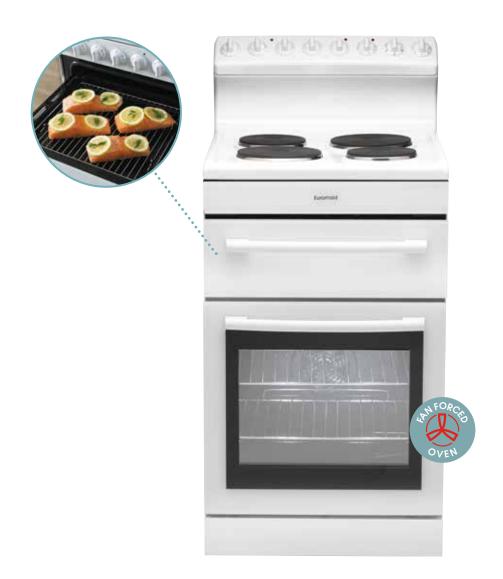

# 540mm White Electric Oven Solid Plate Cooktop

### **Features**

White enamel glass design rear controls

4 Function oven: fan forced, defrost bottom heat, bottom heat + fan (pizza)

83 litre capacity electric oven

Solid cast hotplates

Closed door separate grill - two heights

Telescopic grill runner

Triple layer glass door

120 minutes mechanical timer

Cavity fan cooling system

Large viewing window

Easy clean enamel cavity

Anti-tilt bracket & stability bolt