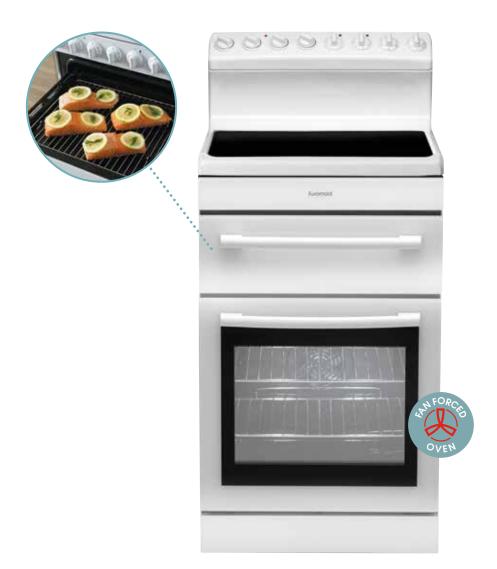

# 540mm White Electric Oven Ceramic Cooktop

### **Features**

White enamel glass design rear controls

4 Function oven: fan forced, defrost bottom heat, bottom heat + fan (pizza)

83 litre capacity

Easy clean ceramic glass cooktop

Closed door separate grill - two heights

Telescopic grill runner - adjustable height

Triple layer glass door

120 minutes mechanical timer

Cavity fan cooling system

Large viewing window

Easy clean enamel cavity

Anti-tilt bracket & stability bolt