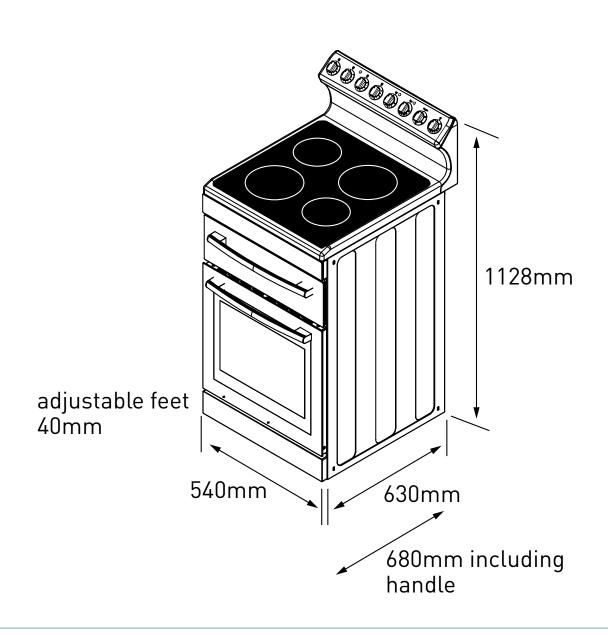

### **Product Dimensions**

540mm (W) x 630mm (680mm including handle and knobs) (D) x 1128mm - 1168 adj (H)