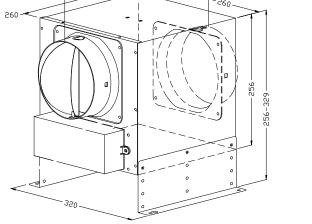

#### **Specifications**

Airflow:1000m3/hrLighting:2 x LED lightsTotal Wattage:269wattsDucting Spigot Size:150mm

### **Product Dimensions** 900mm (W) x 500mm (D) x 500-900(H)

The location of the fan unit shall allow access for maintenance and repair.

Permanent fixed means of access is required

where the fan unit location is beyond the extent