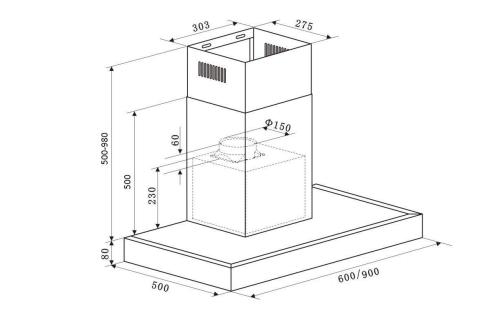

## **INLC90** Dimensions & Installation

### **Product Dimensions** 900mm (W) x 500mm (D) x 500-900(H)

The location of the fan unit shall allow access for maintenance and repair.

Permanent fixed means of access is required

where the fan unit location is beyond the extent

of normal steps or ladders.

The fan motor must be firmly affixed to the ceiling rafters.

2 year Parts and Labour