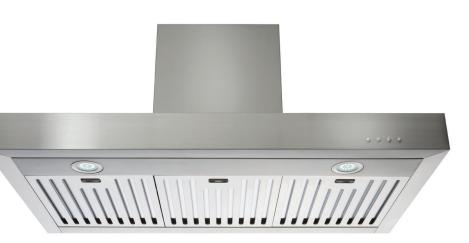

#### Features

Stainless Steel flat canopy rangehood Separate fan motor - ceiling cavity installation 1000 m3/hr air extraction 3 speed push button controls 2 x energy efficient LED lights 3 x baffle filters 3 metre flexi-duct - included

#### **Specifications**

Airflow:1000m3/hrLighting:2 x LED lightsTotal Wattage:269wattsDucting Spigot Size:150mm