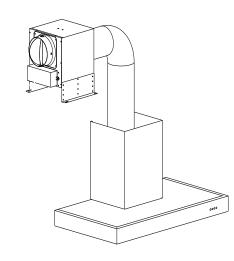

### **Product Dimensions** 900mm (W) x 500mm (D) x 500-900(H)

The location of the fan unit shall allow access for maintenance and repair.

Permanent fixed means of access is required

where the fan unit location is beyond the extent

of normal steps or ladders.

The fan motor must be firmly affixed to the ceiling rafters.

2 year Parts and Labour