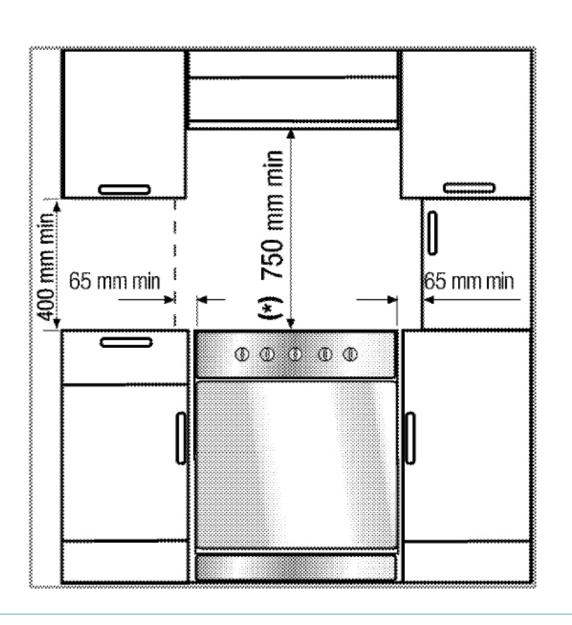

**

Electric oven and grill with Gas cooktop

7 Function: fan forced, fan assist, conventional, full grill, bottom element and fan (pizza),

top element and fan + defrost

4 Cast iron gas buners with wok

Electric ignition and flame failure

77 Litre gross capacity

Full Programmable electronic timer

Self clean catalytic oven liners

A Class energy efficiency

Full inner glass door

10amp plug

Slide out storage compartment

LPG Conversion Kit Included

#### **Total Power**

Total Power: 2.4 kW Grill Wattage: 2.2 kw

Amps: 10 amp plug

Power: 230 - 240 volt/50Hz

Total Gas: NG: 32 Mj/h LPG: 29.9 Mj/h

## **Cooktop Power**

Front Left: Wok 13Mj/h (NG) 12.1Mj/h (LPG)
Rear Left: 7.5 Mj/h (NG) 7.2 Mj/h (LPG)
Front Right: 4.0 Mj/h (NG) 3.4 Mj/h (LPG)
Rear Right: 7.5Mj/h (NG) 7.2 Mj/h (LPG)





### **Product Dimensions**

600mm (W) x 900mm (H) x 600mm (D)