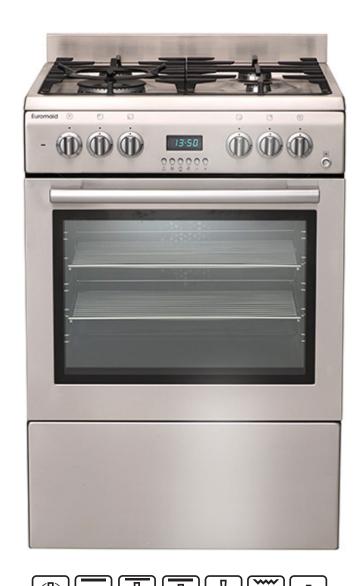

# 600mm Stainless Steel Upright Cooker

#### **Features**

Electric oven and grill with Gas cooktop

7 Function: fan forced, fan assist, conventional, full grill, bottom element and fan (pizza),

top element and fan + defrost

4 Cast iron gas buners with wok

Electric ignition and flame failure

77 Litre gross capacity

Full Programmable electronic timer

Self clean catalytic oven liners

A Class energy efficiency

Full inner glass door

10amp plug

Slide out storage compartment