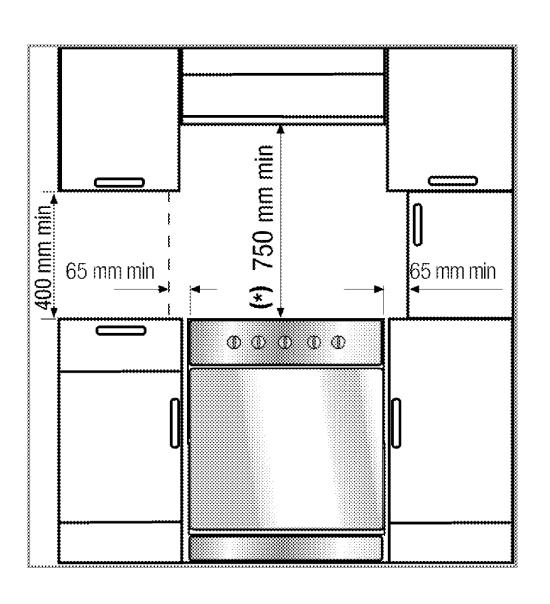

## **Accessories Included**

2 Chrome Oven Shelves1 Universal Baking Pan

1 Grill Insert

**Product Dimensions** 

500mm (W) x 600mm (D) x 850-900mm (H)

Warranty

2 year Parts and Labour