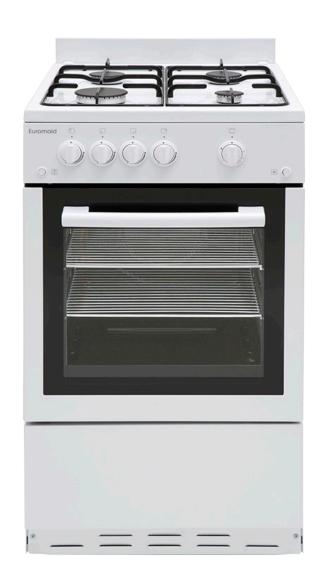

# **GGFW50**500mm White Freestanding Cooker

# **Features**

Gas oven & grill and cooktop
Enamel pan supports
60L gross oven volume
Lower storage compartment
5 shelf positions
Flame failure to all burners
Auto ignition of oven and grill
European made
Available in natural gas or LPG
GGFW50LPG or GW50NG