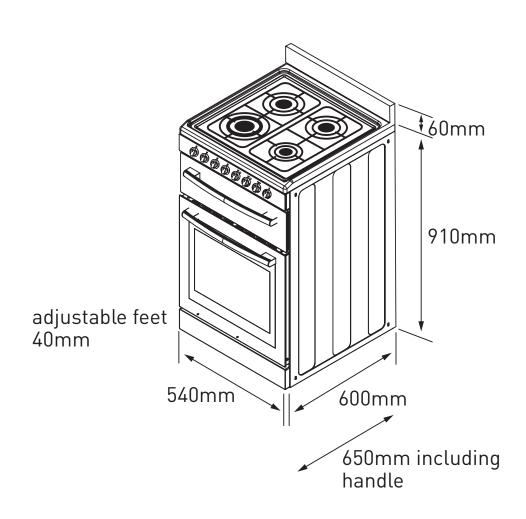

## **Product Dimensions**

**540mm W x 600mm D** - (630 - 650mm including handles and knobs) **x 910mm - 950mm** adjustable (no splashback), **960 -1000 adjustable** with splashback **H** 

**Warranty**2 year Parts and Labour