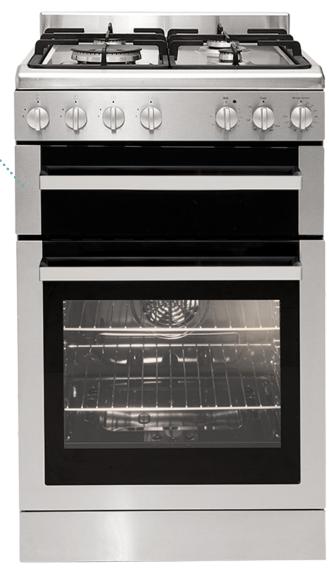

# 540mm Gas Oven Gas Cooktop - Stainless Steel

### **Features**

Stainless steel & front controls

83 litre capacity gas oven

Fan assisted gas oven

Cast iron gas trivets including WOK support

Electric grill

Flame failure to all burners

Closed door separate electric grill - two heights

#### **Total Power**

Total Gas Power: 38.88 MJ/h NG/LPG

Total Connected Power: 10 amp (plug + lead fitted)

Grill Power: 1800W

Power: 220 - 240 volt / 50 -60Hz Gross/net weight: 57/49.5kg

# **Cooktop Power**

Cooktop Total: 29.88 MJ/h NG/LPG

Front Left: wok burner - 13.68 MJ/h NG/LPG

Rear Left: Semi Rapid Burner - 6.30 MJ/h NG/LPG Front Right: Auxillary burner - 3.60 MJ/h NG/LPG Rear Right: Semi Rapid Burner - 6.30 MJ/h NG/LPG