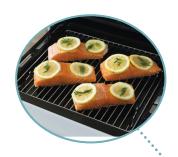

### **Features**

Stainless steel & front controls

83 litre capacity gas oven

Fan assisted gas oven

Cast iron gas trivets including WOK support

Electric grill

Flame failure to all burners

Closed door separate electric grill - two heights

Telescopic grill runner

Triple layer glass door

120 minute minder

Cavity fan cooling system

Large viewing window

Easy clean enamel cavity

Anti-tilt bracket & stability bolt