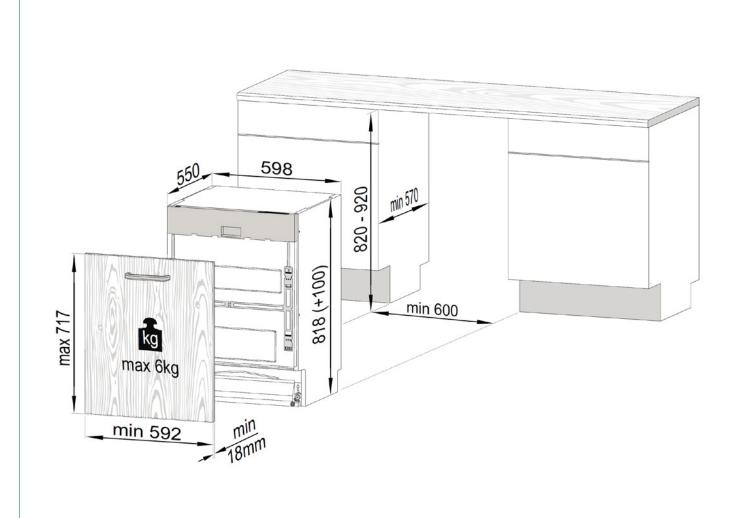

## **Product Dimensions**

818mm (H)\* x 600mm (D) x 598mm (W)

\* Height is adjustable to 918mm.