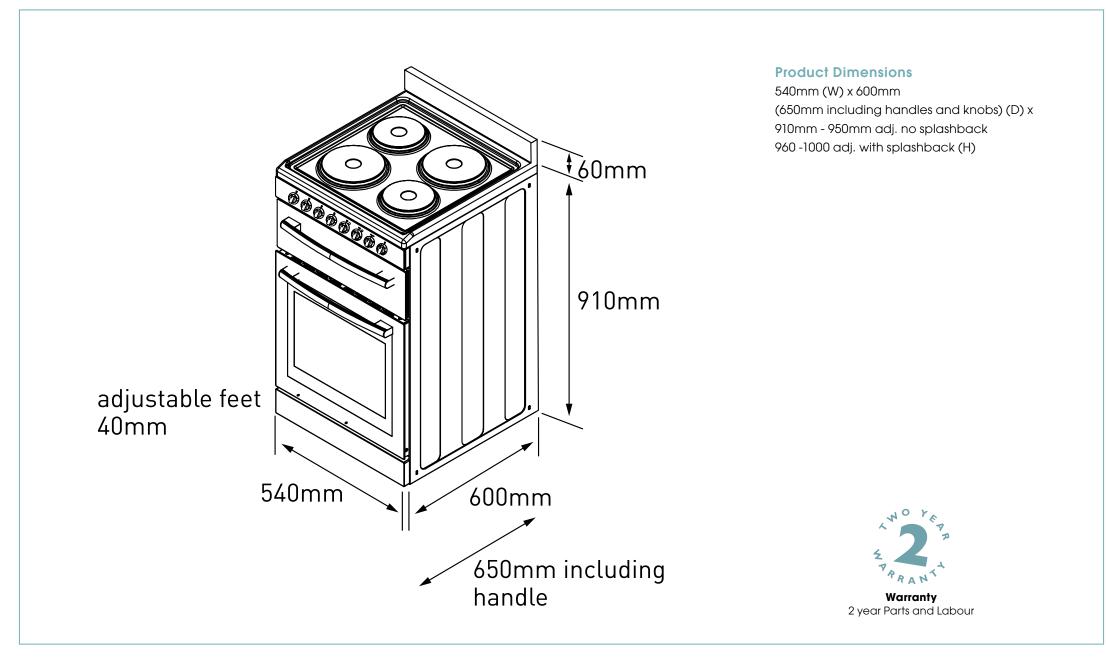

rols 4 Function oven: fan forced, defrost bottom heat, bottom heat + fan (pizza) 83 litre capacity electric oven Solid cast hotplates Closed door separate grill - two heights Telescopic grill runner Triple layer glass door 120 minutes mechanical timer Cavity fan cooling system Large viewing window Easy clean enamel cavity Anti-tilt bracket & stability bolt

#### **Total Power**

Total Power: Grill Power: Oven Power: Power: Gross/net weight: 8.67kW 36.125 amp 1650-1800 kW 1710-2030 kW 220 - 240 volt/50-60Hz 63/55.5kg

#### **Cooktop Power**

| Cooktop Total: | 5000W         |
|----------------|---------------|
| Front Left:    | 180mm - 1500W |
| Rear Left:     | 145mm - 1000W |
| Front Right:   | 145mm - 1000W |
| Rear Right:    | 180mm - 1500W |

## **F54EW** Dimensions & Installation