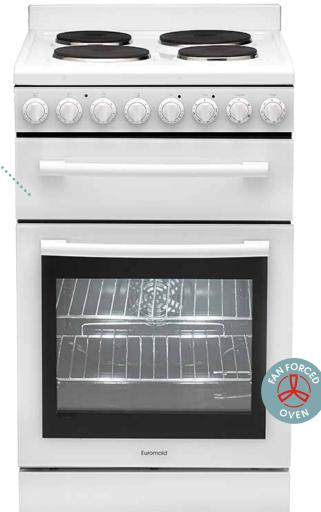

## **F54EW** 540mm White Electric Oven Solid Plate Cooktop

### **Features**

White enamel glass design front controls 4 Function oven: fan forced, defrost bottom heat, bottom heat + fan (pizza) 83 litre capacity electric oven Solid cast hotplates Closed door separate grill - two heights Telescopic grill runner Triple layer glass door 120 minutes mechanical timer Cavity fan cooling system Large viewing window Easy clean enamel cavity Anti-tilt bracket & stability bolt

#### **Total Power**

Total Power: Grill Power: Oven Power: Power: Gross/net weight: 8.67kW 36.125 amp 1650-1800 kW 1710-2030 kW 220 - 240 volt/50-60Hz 63/55.5kg

#### **Cooktop Power**

| Cooktop Total: | 5000W         |
|----------------|---------------|
| Front Left:    | 180mm - 1500W |
| Rear Left:     | 145mm - 1000W |
| Front Right:   | 145mm - 1000W |
| Rear Right:    | 180mm - 1500W |