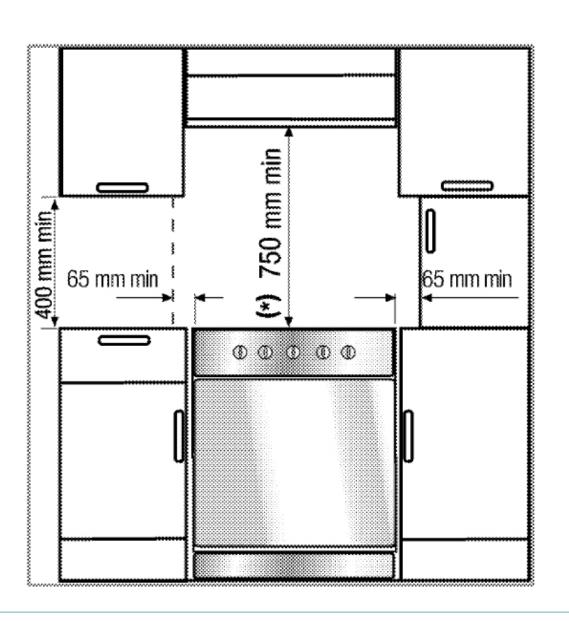

### **Product Dimensions**

600mm (W) x 895 - 910mm (H) x 600mm (D)

Minimum requirements for installation with cabinets

**Warranty**2 year Parts and Labour