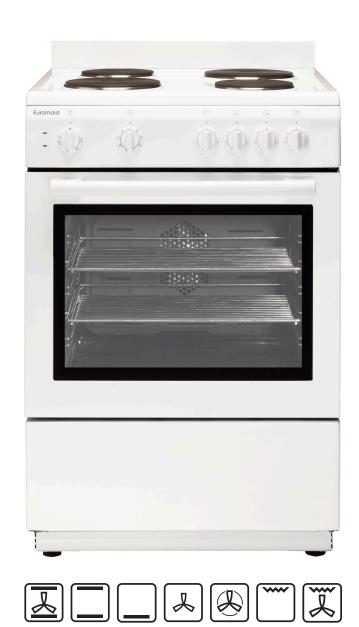

# 600mm White EGO Electric Upright

#### **Features**

Electric oven & grill

Solid 4 burner cooktop

8 Function oven:

3D cooking, full grill, half grill with fan, bottom element (pizza), fan forced, fan assist, conventional and defrost

77L gross oven volume

Closed door grilling with fan

Self clean catalytic oven liners

Lower slide out storage compartment

Full inner glass door

European made

#### **Total Power**

Total Power: 7.9 kw
Grill Wattage: 2.2 kw
Direct Wired: 33 amps
Cable Length: 2 metres

Power: 220 - 240 volt/50Hz

## **Cooktop Power**

 Front Left:
 145mm - 1000W

 Rear Left:
 180mm - 1500W

 Front Right:
 180mm - 2000W

 Rear Right:
 145mm - 1000W

### **Product Dimensions**

600mm (W) x 895 - 910mm (H) x 600mm (D)

Minimum requirements for installation with cabinets

**Warranty**2 year Parts and Labour