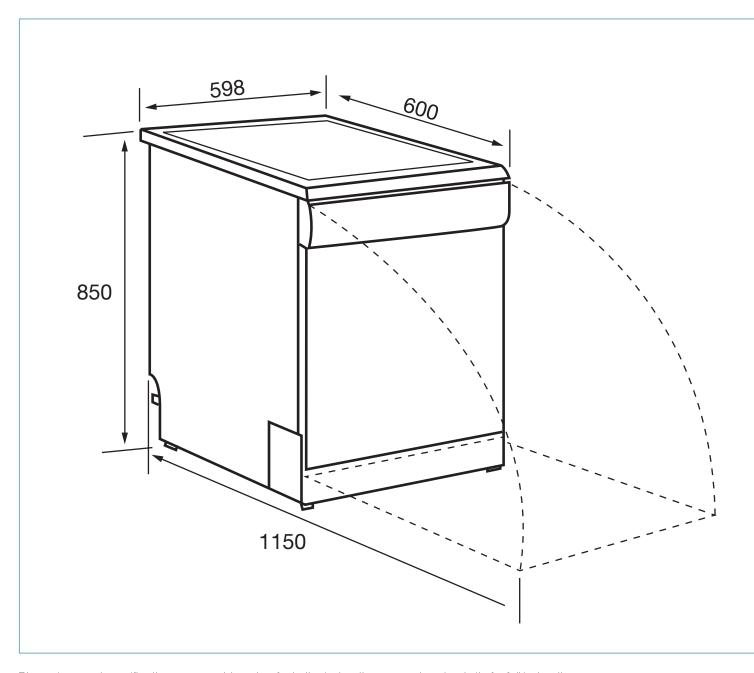

## **Product Dimensions**

850mm (H)\* x 600mm (D) x 598mm (W)

\*Height is adjustable to 865mm. Lid can be removed for height spaces less than 850mm, which will give a minimum height of 820mm