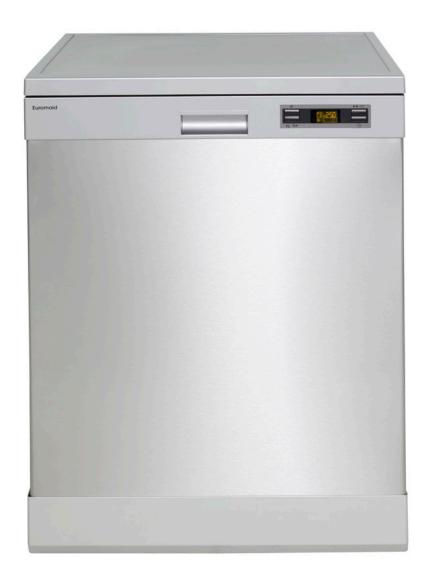

## **EDWB14S**600mm Freestanding Dishwasher

## **Features**

Stainless steel finish - fingerprint proof

14 place settings

8 wash programs: Prewash, 30min, eco 45°C, quick 60°C, intensive 70°C, hygiene 70°C, mix wash+

70°C, Auto 40-65°C

Fast 30 minute wash option