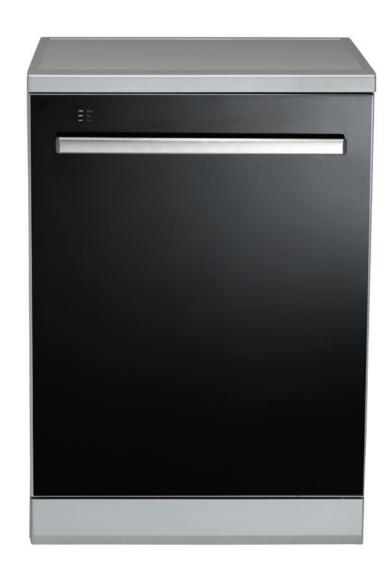

## EDWB14G 600mm Black Glass Dishwasher

## **Features**

Freestanding black glass front

14 place settings

8 Wash Programs: Prewash, 30min, ECO45, Quick 60°C, Intensive 70°C, Hygiene 70°C, Mix Wash+ 70°C,

Auto 40-65°C

Auxiliary Functions: half load, extra drying,