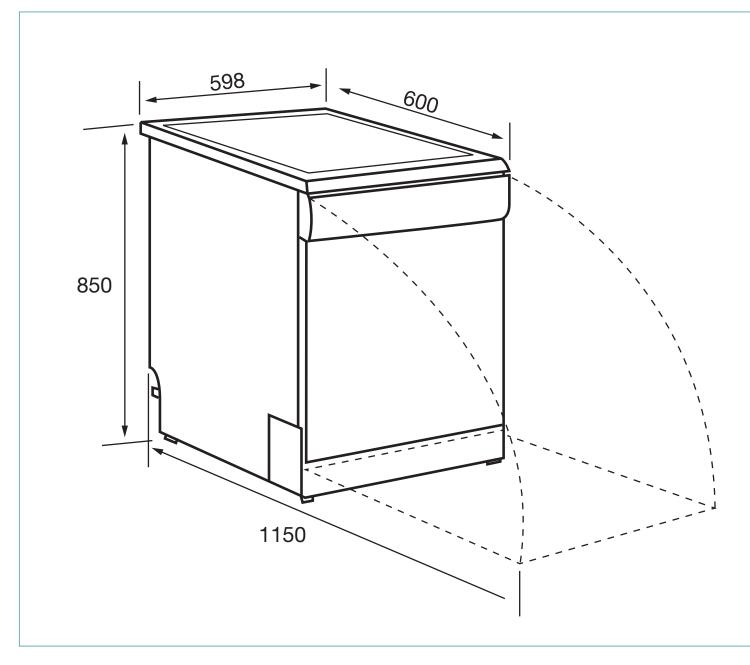

## **Product Dimensions**

850mm (H)\* x 600mm (D) x 598mm (W)

\*Height is adjustable to 865mm. Lid can be removed for height spaces less than 850mm, which will give a minimum height of 820mm