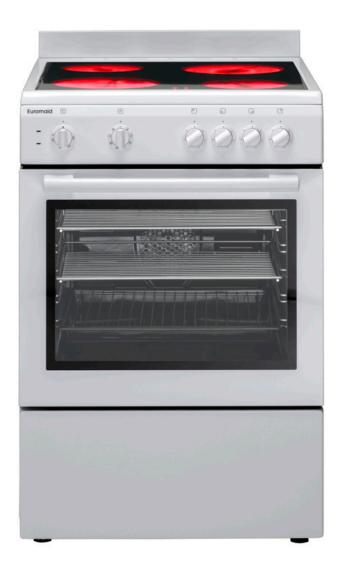

# **CW60** 600mm White Upright Cooker

## **Features**

Electric oven & grill Ceramic glass cooktop 8 Function oven: *3D cooking, full grill, half grill with fan, bottom element (pizza), fan forced, fan assist, conventional and defrost* Rapid heat 'Booster Function' 77L gross oven volume Closed door grilling with fan Self clean catalytic oven liners Lower slide out storage compartment Full inner glass door

#### **Total Power**

Total Power: Grill Wattage: Direct Wired: Power: 8.2 kW 2.2 kw 31.17 amps hardwired 220 - 240 volt/50Hz

### **Cooktop Power**

| Front Left:  | 180mm - 1700W |
|--------------|---------------|
| Rear Left:   | 140mm - 1200W |
| Front Right: | 140mm - 1200W |
| Rear Right:  | 180mm - 1700W |