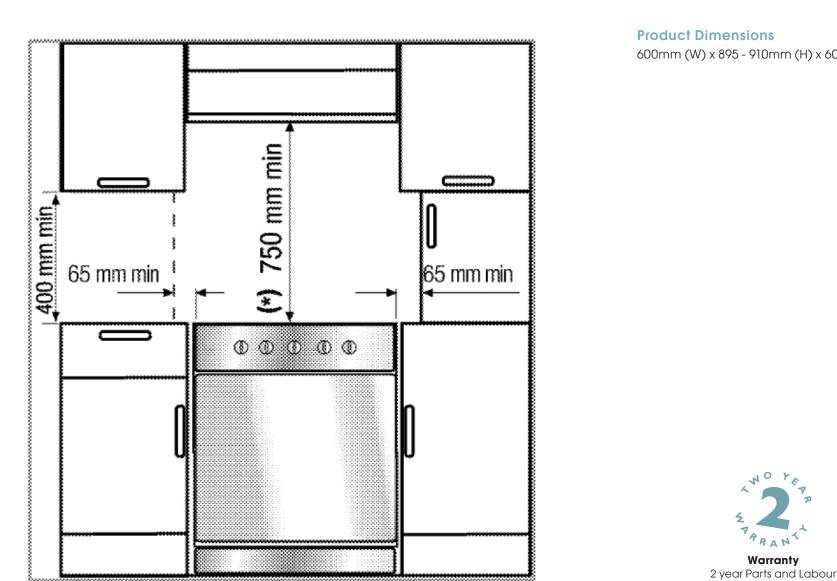

## **CW60 Dimensions & Installation**

600mm (W) x 895 - 910mm (H) x 600mm (D)

Euromaid made for you.