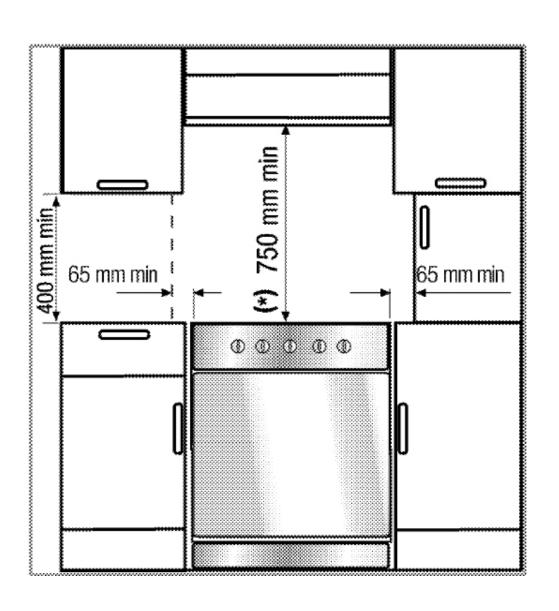

## **Product Dimensions**

500mm (W) x 895-910mm (H) x 600mm (D)

2 year Parts and Labour