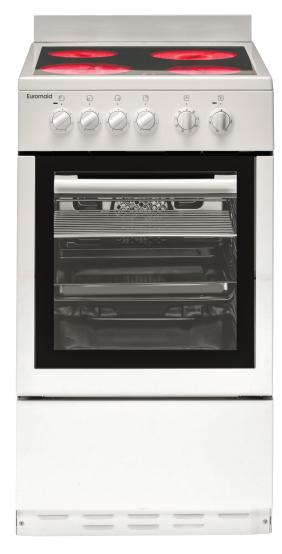

## **Features**

Electric oven & grill

8 Function oven: 3D cooking, full grill, half grill with fan, bottom element (pizza), fan forced, fan assist, conventional and defrost

63L gross oven volume Ceramic glass cooktop

Closed door grilling with fan

Lower slide out storage compartment

Full inner glass door European made

### **Total Power**

Total Power: 7.9 kW Grill Wattage: 1.6 kW

Direct Wired: 32.9 amps hardwired
Power: 230 - 240 volt/50Hz

# **Cooktop Power**

 Front Left:
 180mm - 1700W

 Rear Left:
 140mm - 1200W

 Front Right:
 140mm - 1200W

 Rear Right:
 180mm - 1700W

### **Accessories Included**

2 Chrome Oven Shelves

1 Universal Baking Pan

1 Grill Insert

## **Product Dimensions**

500mm (W) x 895-910mm (H) x 600mm (D)

2 year Parts and Labour