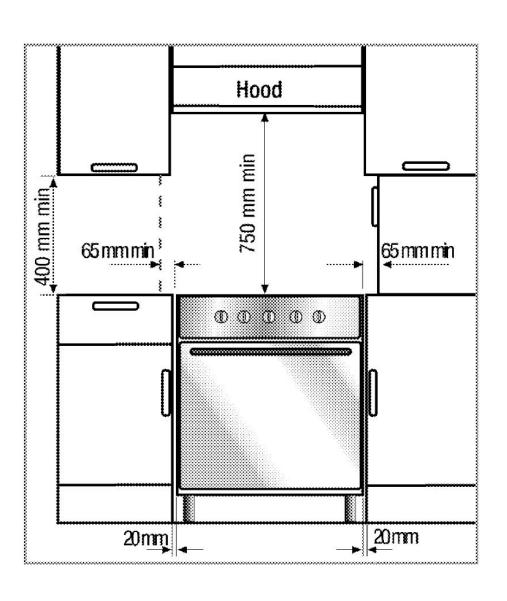

## **Product Dimensions**

900mm (W) x 600mm (D) x 865 - 920mm adjustable (H)

**Warranty** 2 year Parts and Labour