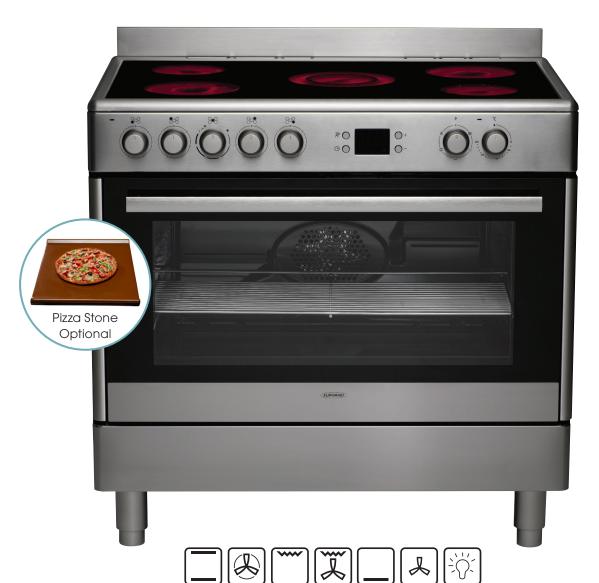

## **Features**

Electric oven and grill + ceramic cooktop

6 Function Oven : fan forced, conventional, fan grill, grill, bottom element, defrost, light

113 litre gross oven capacity

5 Cooking zones with centre double zone

Programmable clock

Square line commercial design

Telescopic runner

Storage compartment

Full glass double glazed door

Child safety lock and automatic switch off

European made