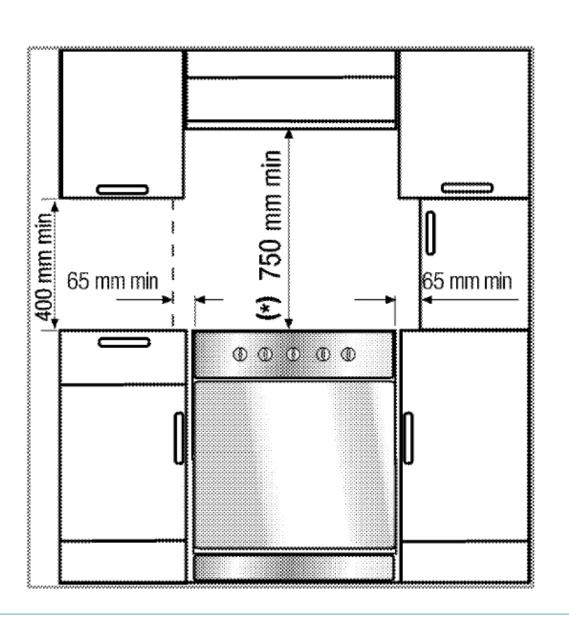

## **Features**

Double electric oven & grill
Side opening lower oven
Ceramic glass cooktop
Top oven static with grill,
34 Litre gross capacity
Bottom oven fan forced,
77 Litre gross capacity
Self clean catalytic oven liners in oven and grill
Automatic programmable oven
A Class energy efficiency
European made

## **Total Power**

Total Power: 10 kW Grill Wattage: 2.2 kw

Direct Wired: 41.7 amps hardwired Power: 220 - 240 volt/50Hz

## **Cooktop Power**

 Front Left:
 180mm - 1700W

 Rear Left:
 140mm - 1200W

 Front Right:
 140mm - 1200W

 Rear Right:
 180mm - 1700W





## **Product Dimensions**

600mm (W) x 900mm (H) x 600mm (D)