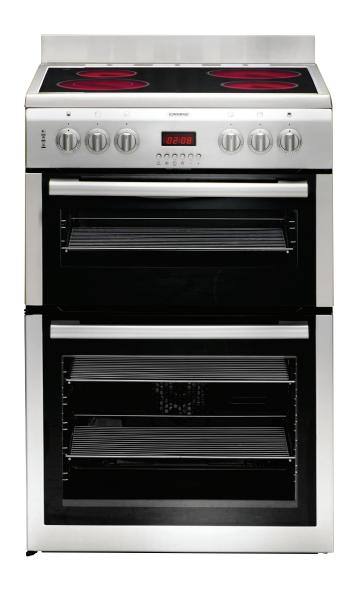

## **Features**

Double electric oven & grill
Side opening lower oven
Ceramic glass cooktop
Top oven static with grill,
34 Litre gross capacity
Bottom oven fan forced,
77 Litre gross capacity
Self clean catalytic oven liners in oven and grill
Automatic programmable oven
A Class energy efficiency
European made

## **Total Power**

Total Power: 10 kW Grill Wattage: 2.2 kw

Direct Wired: 41.7 amps hardwired Power: 220 - 240 volt/50Hz

## **Cooktop Power**

 Front Left:
 180mm - 1700W

 Rear Left:
 140mm - 1200W

 Front Right:
 140mm - 1200W

 Rear Right:
 180mm - 1700W

## **Product Dimensions**

600mm (W) x 900mm (H) x 600mm (D)