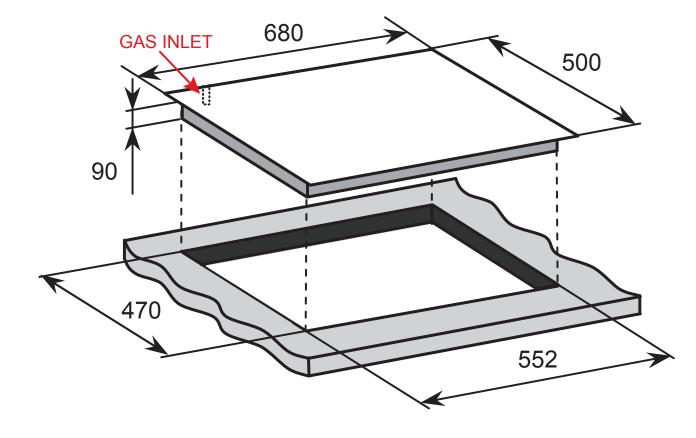

# **CF7GS** Dimensions & Installation

**Product Dimensions** 

680mm (L) x 500mm (D) x 90mm (H)

## **Cutout Dimensions**

552mm (L) x 470mm (D)

**Warranty** 2 year Parts and Labour