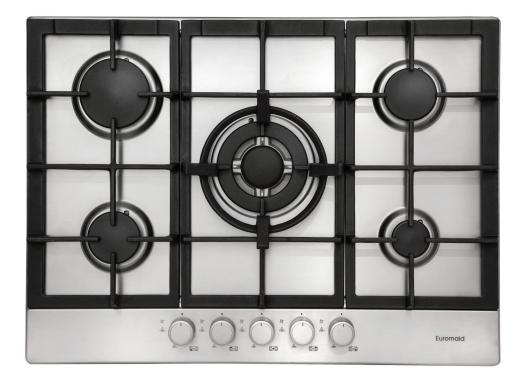

# **CF7GS** 700mm Gas Cooktop

## Features

Stainless steel Cast iron trivets Triple ring wok burner with trivet Flame failure safety to all burners Electric ignition One piece stainless steel hob for easy cleaning Front position control knobs

#### **Burner Output**

1 x triple wok burner 13.3 Mj/h NG 12.75 Mj/h LPG 1 x rapid burner 10.5 Mj/h NG 10.5 MJ/h LPG 2 x semi rapid burner 6 Mj/h NG 6 Mj/h LPG 1 x auxiliary burner 4.5 Mj/h NG 4.1 Mj/h LPG