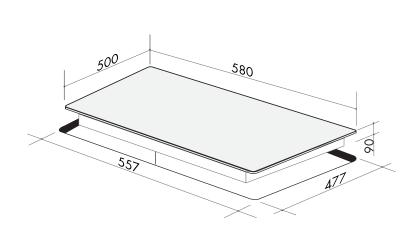

## CAGH600CIX 60cm gas cooktop with Flame Failure

580W x 500D x 90H CUTOUT: 577W x 477D

 1x wok:
 3.8 kW/hr
 13.3 MJ/hr

 1x auxiliary:
 1.0 kW/hr
 3 MJ/hr

 2x semi-rapid:
 1.75 kW/hr
 5.25 MJ/hr

 TOTAL:
 8.3 kW/hr
 24.9 MJ/hr