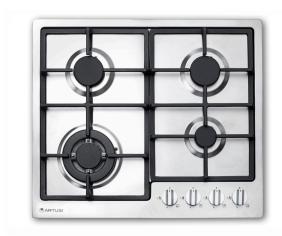

## CAGH600CIX 60cm gas cooktop with Flame Failure

580W x 500D x 90H CUTOUT: 577W x 477D

 1x wok:
 3.8 kW/hr
 13.3 MJ/hr

 1x auxiliary:
 1.0 kW/hr
 3 MJ/hr

 2x semi-rapid:
 1.75 kW/hr
 5.25 MJ/hr

 TOTAL:
 8.3 kW/hr
 24.9 MJ/hr

- topmount
- 4 gas burners, including wok
- stainless steel
- · cast-iron trivets and burner caps
- · Flame Failure device fitted to each burner
- · automatic electronic ignition

3-pin plug and cord: 10 amp GPO required