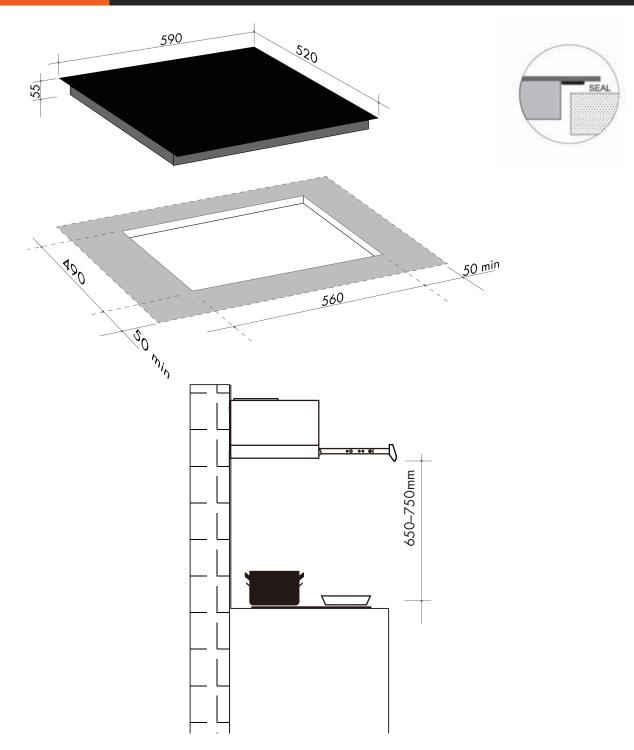

## 60cm ceramic electric cooktop with knob control

| SIZE mm               | 590W x 520D x 55H<br>CUTOUT: 560W x 490D                                                              |                                                                                     |  |
|-----------------------|-------------------------------------------------------------------------------------------------------|-------------------------------------------------------------------------------------|--|
| FINISH<br>RATED POWER | black ceramic glass<br>position<br>front left:<br>rear left:<br>front right:<br>rear right:<br>TOTAL: | zone<br>1800W   200mm<br>1200W   165mm<br>1200W   165mm<br>1800W   200mm<br>6 kW/hr |  |
| FEATURES              | <ul> <li>4 heat zones</li> <li>residual heat in</li> <li>easy-clean surf</li> </ul>                   |                                                                                     |  |

## 60cm ceramic electric cooktop with knob control

NB: drawings are not to scale — they are to be used as a guide only. For detailed installation instructions, please refer to user guide.

Australia National Telephone Number 1300 694 583New Zealand Telephone Number 0508 458 369artusi.com.auARTUSI showrooms are open Tuesday to Friday from 9am-5pm and Saturdays 10am-4pmartusi.com.au