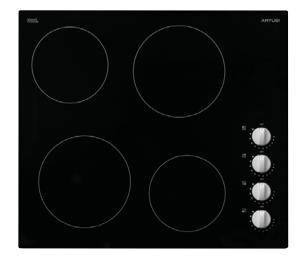

## 60cm ceramic electric cooktop with knob control

| SIZE mm               | 590W x 520D x 55H<br>CUTOUT: 560W x 490D                                                              |                                                                                     |  |
|-----------------------|-------------------------------------------------------------------------------------------------------|-------------------------------------------------------------------------------------|--|
| FINISH<br>RATED POWER | black ceramic glass<br>position<br>front left:<br>rear left:<br>front right:<br>rear right:<br>TOTAL: | zone<br>1800W   200mm<br>1200W   165mm<br>1200W   165mm<br>1800W   200mm<br>6 kW/hr |  |
| FEATURES              | <ul> <li>4 heat zones</li> <li>residual heat in</li> <li>easy-clean surf</li> </ul>                   |                                                                                     |  |

- knob control
- child safety lock
- 9 heat levels per zone
- automatic safety cutoff
- low profile

POWER

hard wired 220–240V, 50/60Hz