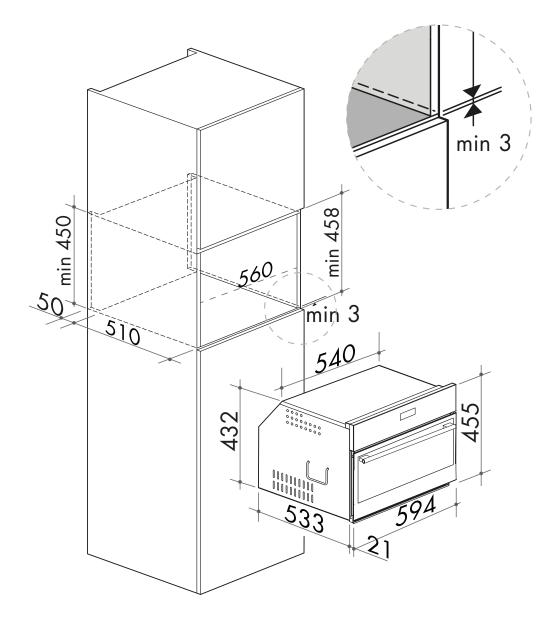

## ACSO45X built-in steam oven with grill

NB: drawings are not to scale — they are to be used as a guide only. For detailed installation instructions, please refer to user guide.

Australia National Telephone Number 1300 694 583
New Zealand Telephone Number 0508 458 369
artusi.com.au