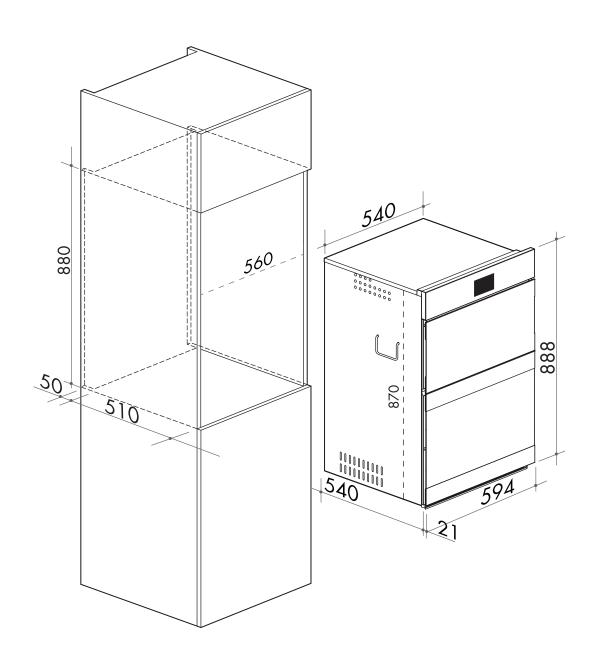

## 60cm built-in double electric oven

SIZE mm

594W x 888H x 540D + 21mm fascia

**FINISH** 

AS3O4 stainless steel

CAPACITY

36 litres (top oven) (32 lt usable) 65 litres (main oven) (58 lt usable)

**FUNCTIONS** 

## 60cm built-in double electric oven

NB: drawings are not to scale — they are to be used as a guide only. For detailed installation instructions, please refer to user guide.

Australia National Telephone Number 1300 694 583 New Zealand Telephone Number 0508 458 369 ARTUSI showrooms are open daily from 9am-5pm and Saturdays 10am-4pm