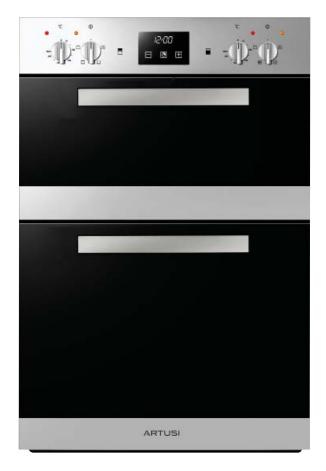

## X888OA

## 60cm built-in double electric oven

SIZE mm

594W x 888H x 540D + 21mm fascia

**FINISH** 

AS3O4 stainless steel

CAPACITY

36 litres (top oven) (32 lt usable) 65 litres (main oven) (58 lt usable)

**FUNCTIONS** 

4 + 4 functions

**FEATURES** 

- · digital timer with touch controls
- EVER-Clean enamel interior
- thermostat O-250°C
- knob control
- flat, easy-clean inner glass door
- tangential fan ventilation
- 5 cooking levels (main oven)
- 2 cooking levels (top oven)

**POWER** 

4.25 kW/hr total electrical consumption 15 amp electrical connection, hard wired

EAN 9347777000385