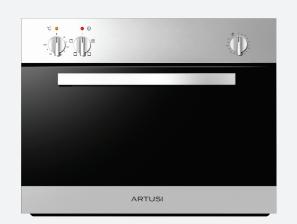

# MODEL A0450X

60CM BUILT-IN MAXIMUS SERIES ELECTRIC COMPACT OVEN

## **ELECTRIC OVEN**

- Five Cooking Functions
- Minute Minder
- 43 litre capacity
- AS 430 stainless steel
- Fan forced
- 3 cooking levels
- Temperature control from 0°C 250°C
- Chrome wire shelves
- Built-in, underbench or wall installation
- Knob control
- Flat easy clean inner glass door
- Oven baking tray included
- Made in Italy
- 24 month manufacturer warranty