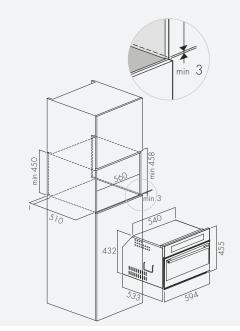

AO450X Series Oven Specifications Total Electrical Consumption: 2.6 kW/H Electrical Connection: 15AMP GPO/Hard connection