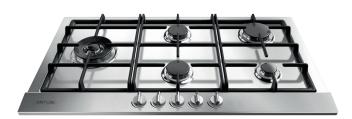

## AGH91XFFD 90cm gas cooktop

SIZE mm 909W x 522D x 50H

CUTOUT: 840W x 480D

**FINISH** stainless steel

CAPACITY 1 x wok: 3.5 kW/hr

> 1.0 kW/hr 1x auxiliary: 1.75 kW/hr 2x semi-rapid: rapid: 3.1 kW/hr TOTAL: 11.1 kW/hr

**FEATURES** 

5 gas burners, including 2 x wok

stainless steel

cast-iron trivets, wok cradle and burner caps

flame failure device fitted to each burner

automatic electronic ignition

**POWER** electrical connection 10 AMP GPO, must be