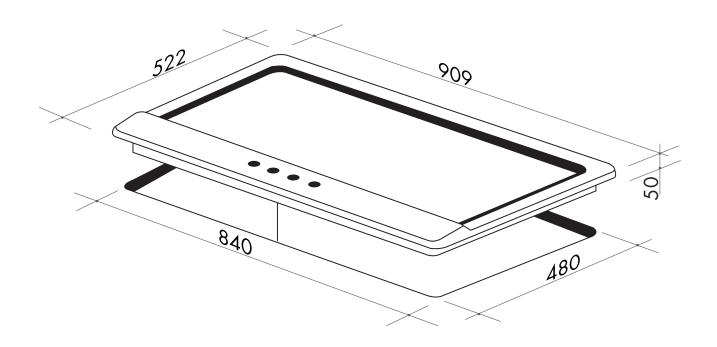

## AGH91XFFD 90cm gas cooktop

SIZE mm 909W x 522D x 50H

CUTOUT: 840W x 480D

**FINISH** stainless steel

CAPACITY 1 x wok: 3.5 kW/hr

> 1.0 kW/hr 1x auxiliary: 1.75 kW/hr 2x semi-rapid: rapid: 3.1 kW/hr TOTAL: 11.1 kW/hr

## AGH91XFFD 90cm gas cooktop

NB: drawings are not to scale — they are to be used as a guide only

02 8569 4699

VIC | TAS | SA

COORPAROO

07 3397 0850

WA | NT