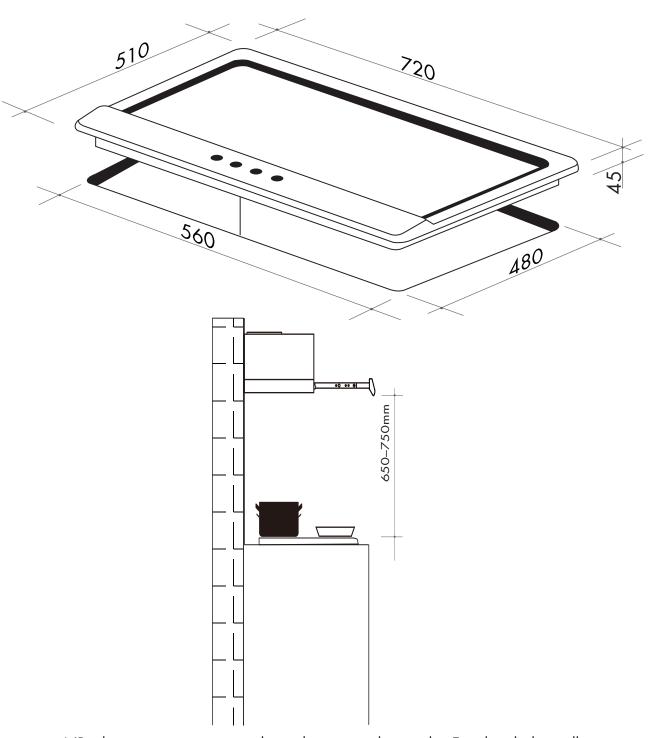

## AGH70XFFD 72cm gas cooktop with FFD — left wok

NB: drawings are not to scale — they are to be used . For detailed installation instructions, please refer to user guide.

Australia National Telephone Number 1300 694 583New Zealand Telephone Number 0508 458 369artusi.com.auARTUSI showrooms are open Tuesday to Friday from 9am-5pm and Saturdays 10am-4pmartusi.com.au