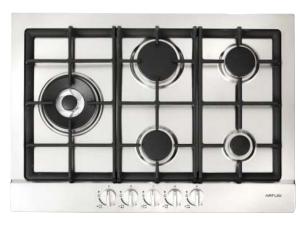

## AGH70XFFD 72cm gas cooktop with FFD — left wok

## AGH70XFFD 72cm gas cooktop LEFT WOK with Flame Failure

- stainless steel
- left wok: 3.5 kW/hr
- 1x auxiliary: 1.0 kW/hr
- 2x semi-rapid: 1.75 kW/hr
- rapid: 3.1 kW/hr
- topmount
- 5 gas burners, including wok
- stainless steel
- cast-iron trivets, wok cradle and burner caps
- flame failure device fitted to each burner
- automatic electronic ignition