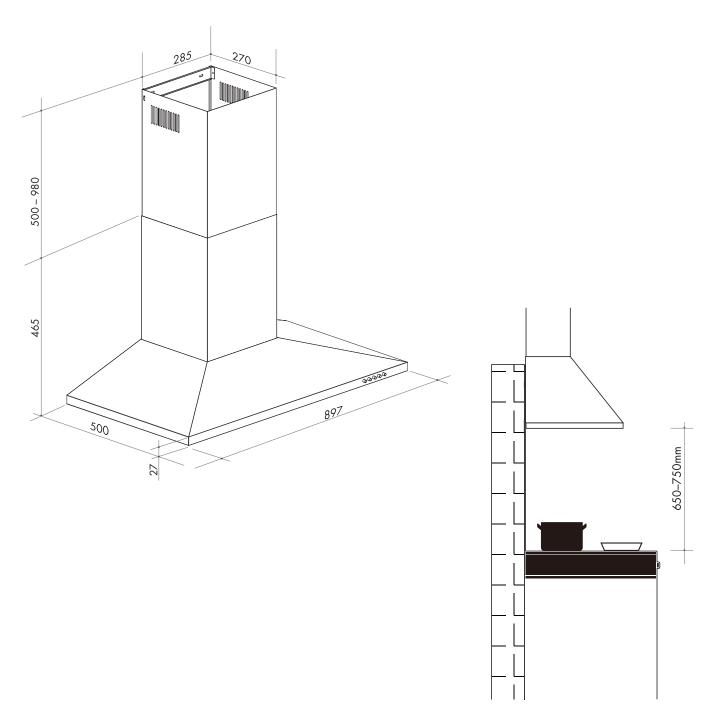

### ACH905X

# 90cm canopy rangehood

NB: drawings are not to scale — they are to be used as a guide only

Australia National Telephone Number 1300 694 583 New Zealand Telephone Number 0508 458 369 ARTUSI showrooms are open daily from 9am-5pm and Saturdays 10am-4pm