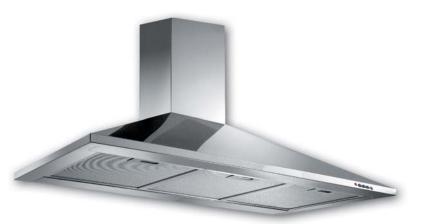

### ACH905X

## 90cm canopy rangehood

SIZE mm 897W x 465-980H x 500D

**FINISH** stainless steel

**FEATURES** aluminium filters

2 x charcoal filterss

front push-button control

760m<sup>3</sup>/hr airflow (maximum)

60 dBA

2 x 1.5W LED lights

3 speeds

150mm duct outlet

**POWER** 220-240V/50Hz

input power: 198W

maximum motor power: 195W

16Ocm power cord with standard 3-pin plug

EAN 9347777000804