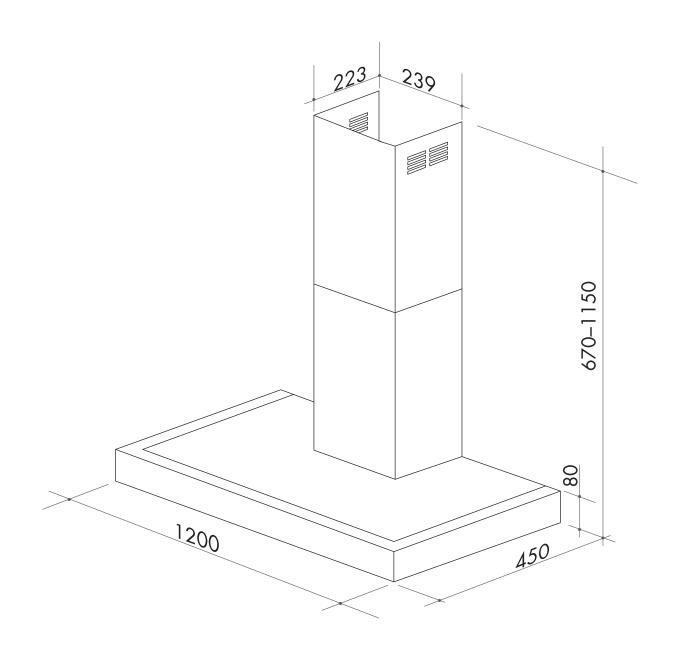

## 120cm canopy rangehood

1200W x 1146H (maximum) x 500D SIZE mm

**FINISH** AS430 stainless steel

**FEATURES** wallmount

front push-button operation

3 speeds

2 x 20W spotlights

120mm ducting

# 120cm canopy rangehood

NB: drawings are not to scale — they are to be used as a guide only

Australia National Telephone Number 1300 694 583 New Zealand Telephone Number 0508 458 369 ARTUSI showrooms are open daily from 9am-5pm and Saturdays 10am-4pm