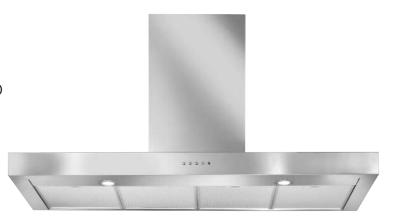

## 120cm canopy rangehood

1200W x 1146H (maximum) x 500D SIZE mm

**FINISH** AS430 stainless steel

**FEATURES** wallmount

front push-button operation

3 speeds

2 x 20W spotlights

120mm ducting

1000m<sup>3</sup>/hr (speed 3)

63.8 dBA maximum

**POWER** 10 amp electrical connection, 3-pin plug and cord

EAN 9347777000989

Eurolinx Pty Ltd, trading as ARTUSI Appliances, is continually seeking ways to improve the design specifications, aesthetics and production techniques of its products. As a result alterations to our products and designs take place continually. Whilst every effort is made to produce information and literature that is up to date, this brochure should not be regarded as an infallible guide to the current specifications, nor does it constitute an offer for the sale of any particular product. Product dimensions indicated in our literature is indicative only. Actual product only should be used to define dimension cutouts. Distributors, and retailers are not agents of ARTUSI Appliances and are not authorized to bind ARTUSI Appliances by any express or implied undertaking or representation. AR030815