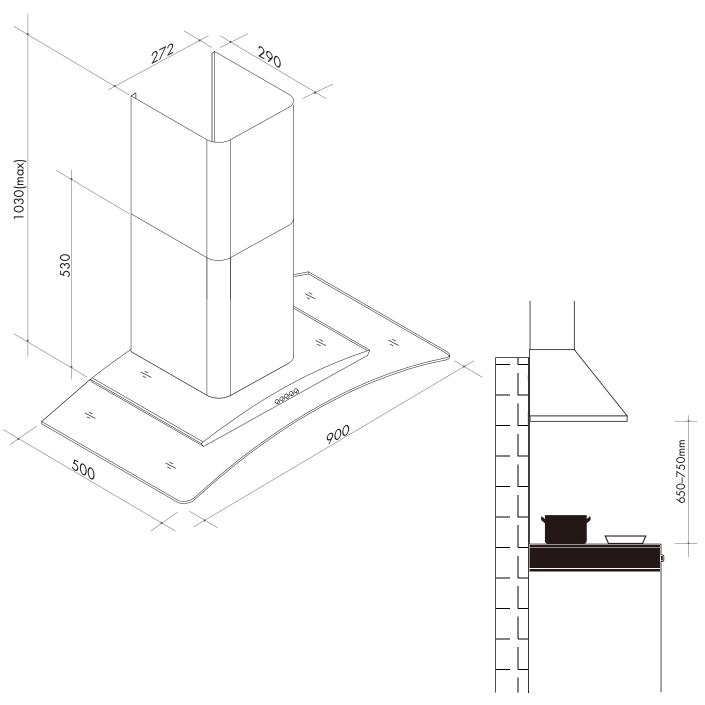

## 90cm curved glass canopy rangehood

55556

SIZE mm FINISH **FEATURES**  900W x 1030H (maximum) x 500D

90cm curved glass canopy rangehood ACG900X

NB: drawings are not to scale — they are to be used as a guide only

Australia National Telephone Number 1300 694 583 New Zealand Telephone Number 0508 458 369 artusi.com.au ARTUSI showrooms are open daily from 9am-5pm and Saturdays 10am-4pm