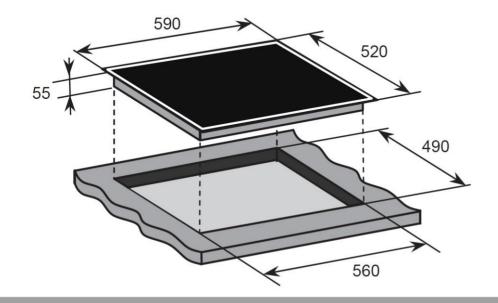

# **Product Dimensions:**

590mm (W) x 520mm (D) x 55mm (H) **Cut out Dimensions:** 560mm (W) x 490mm (D)