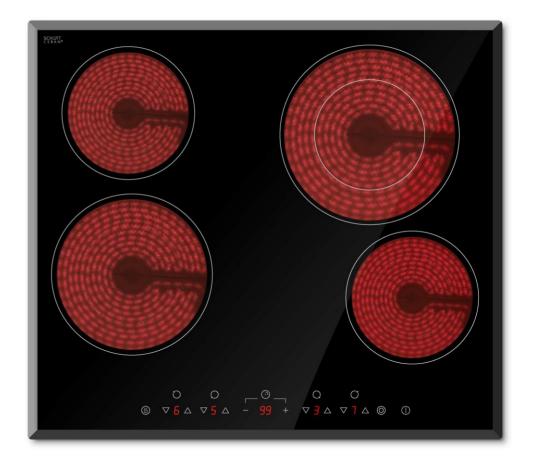

# ICC6GE2 60cm CERAMIC COOKTOP

#### Features

9 stage temperature setting for each zone Easy to clean ceramic glass surface - cut edge Easy access front position touch controls Digital display for settings and timer Timer with minute minder - up to 99min each zone Fast heat up highlight elements Acoustic off signal (when used with timer) Child Lock Residual heat indicators

#### Zone Power Output (kW)

Zone Power Output (W) Front Left: 1800W Back Left: 1200W Front right: 1200W Back Right: 1800W