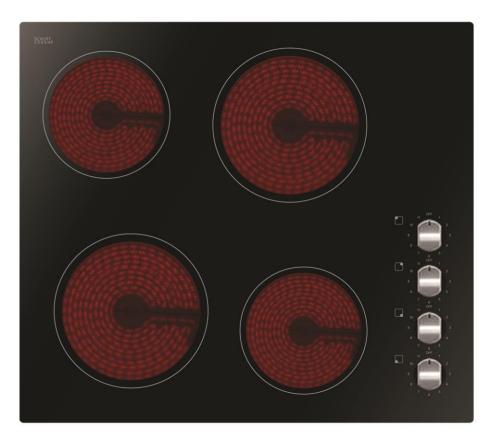

# ACK60 60cm CERAMIC COOKTOP

#### Features

Ceramic cooktop 600mm Knob control - easy use Schott ceramic glass 11 power levels Residual heat indicator

2 Year Warranty

### Zone Power Output (W)

Front Left: 1800W Back Left: 1200W Front right: 1200W Back Right: 1800W