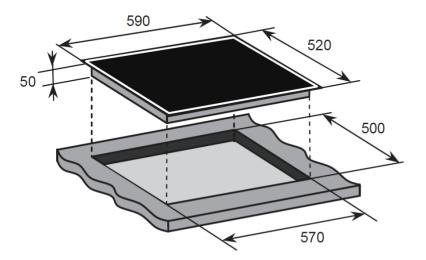

# **Product Dimensions:**

590mm (W) x 520mm (D) x 55mm (H) **Cut out Dimensions:** 570mm (W) x 500mm (D)

WWW.ARCAPPLIANCES.COM.AU