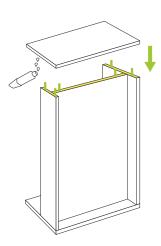

Apply glue in hole of second Side zBoard. Join to assembled unit and press firmly.

Choose between low style or elevated style. Place Scratcher board into unit. Done!