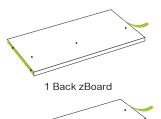

Carefully remove the protective layer on Front zBoard, Back zBoard and Bottom zBoard (making sure not to remove the 3M adhesive shown in yellow).

Tip: Peel protective layer from side.

Apply glue in all holes before inserting alignment pins.

Apply glue in all holes of Side zBoard.

Join the Bottom zBoard to the Side zBoard.

Apply glue in all holes of Front zBoard and Back zBoard. Align Front and Back zBoard to Side zBoard and join to Bottom zBoard as shown.