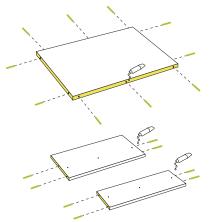

Apply glue in all holes of Side zBoard.

Join the Bottom zBoard to the Side zBoard.

Apply glue in all holes of Front zBoard and Back zBoard. Align Front and Back zBoard to Side zBoard and join to Bottom zBoard as shown.