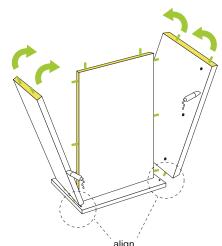

Apply glue in all holes of Side zBoard.

Join the Bottom zBoard to the Side zBoard.

Apply glue in all holes of Front zBoard and Back zBoard. Align Front and Back zBoard to Side zBoard and join to Bottom zBoard as shown.