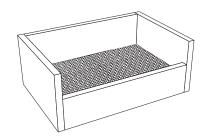

Apply glue in all holes of Side zBoard.

Join the Bottom zBoard to the Side zBoard.

Apply glue in all holes of Front zBoard and Back zBoard. Align Front and Back zBoard to Side zBoard and join to Bottom zBoard as shown.

Apply glue in hole of second Side zBoard. Join to assembled unit and press firmly.

Choose between low style or elevated style. Place Scratcher board into unit. Done!