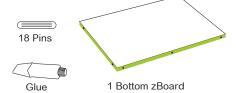

Carefully remove the protective layer on Front zBoard, Back zBoard and Bottom zBoard (making sure not to remove the 3M adhesive shown in yellow).

Tip: Peel protective layer from side.

Apply glue in all holes before inserting alignment pins.

Apply glue in all holes of Side zBoard.

Join the Bottom zBoard to the Side zBoard.

Apply glue in all holes of Front zBoard and Back zBoard. Align Front and Back zBoard to Side zBoard and join to Bottom zBoard as shown.