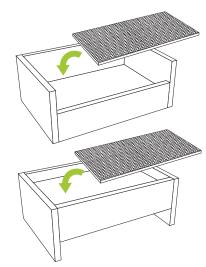

Apply glue in hole of second Side zBoard. Join to assembled unit and press firmly.

Choose between low style or elevated style. Place Scratcher board into unit. Done!