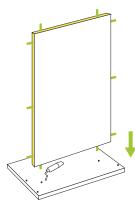

Carefully remove the protective layer on Front zBoard, Back zBoard and Bottom zBoard (making sure not to remove the 3M adhesive shown in yellow).

Tip: Peel protective layer from side.

Apply glue in all holes before inserting alignment pins.