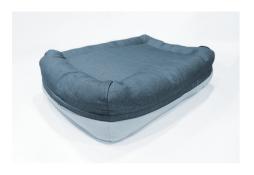

# PLUSH ORTHOPEDIC BREATHEABLE DOG BED



#### **CLEANING INNER PAD**

- 1) Take out the inner pad
- 2) Wash only by hand
- 3) Water rise or spray
- 4) Place in ventilated area and avoid direct sunlight

#### **CLEANING COVER**

- 1) Put in washing bag and warm water wash
- 2) Do not bleach and use fabric softener
- 3) Do not iron. Do not tumble dry

## **IMPORTANT**

- 1) Keep the inner pad away from heat
- 2) Don't put an electric blanket on the mat
- 3) Do not wash bolster



### **ASSEMBLY INSTRUCTIONS**







- Put inner pad into the flat cover then zip up
- 2 Put the short bolster into short side and zip up the cover
- 3 Each bolster has two wings to cover the middle pad







- 4 Put the long bolster into long side then zip up
- 5 Put in other two bolsters in order
- 6 Enjoy