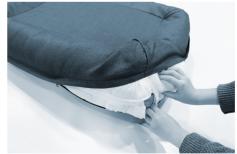

### **ASSEMBLY INSTRUCTIONS**

- Put inner pad into the flat cover then zip up
- 2 Put the short bolster into short side and zip up the cover
- 3 Each bolster has two wings to cover the middle pad

- 4 Put the long bolster into long side then zip up
- 5 Put in other two bolsters in order
- 6 Enjoy