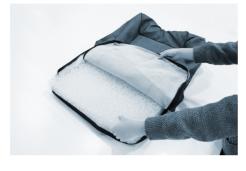

#### **CLEANING INNER PAD**

- 1) Take out the inner pad
- 2) Wash only by hand
- 3) Water rise or spray
- 4) Place in ventilated area and avoid direct sunlight

### **ASSEMBLY INSTRUCTIONS**

- Put inner pad into the flat cover then zip up
- 2 Put the short bolster into short side and zip up the cover
- 3 Each bolster has two wings to cover the middle pad

- 4 Put the long bolster into long side then zip up
- 5 Put in other two bolsters in order
- 6 Enjoy