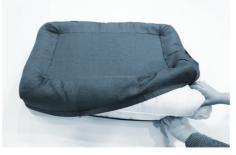

#### **CLEANING COVER**

- 1) Put in washing bag and warm water wash
- 2) Do not bleach and use fabric softener
- 3) Do not iron. Do not tumble dry

### **ASSEMBLY INSTRUCTIONS**

- Put inner pad into the flat cover then zip up
- 2 Put the short bolster into short side and zip up the cover
- 3 Each bolster has two wings to cover the middle pad

- 4 Put the long bolster into long side then zip up
- 5 Put in other two bolsters in order
- 6 Enjoy