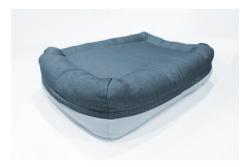

# PLUSH ORTHOPEDIC BREATHEABLE DOG BED



#### **CLEANING INNER PAD**

- 1) Take out the inner pad
- 2) Wash only by hand
- 3) Water rise or spray
- 4) Place in ventilated area and avoid direct sunlight

#### **CLEANING COVER**

- 1) Put in washing bag and warm water wash
- 2) Do not bleach and use fabric softener
- 3) Do not iron. Do not tumble dry

## **IMPORTANT**

- 1) Keep the inner pad away from heat
- 2) Don't put an electric blanket on the mat
- 3) Do not wash bolster



### **ASSEMBLY INSTRUCTIONS**







- Put inner pad into the flat cover then zip up
- 2 Put the short bolster into short side and zip up the cover
- 3 Each bolster has two wings to cover the middle pad







- 4 Put the long bolster into long side then zip up
- 5 Put in other two bolsters in order
- 6 Enjoy