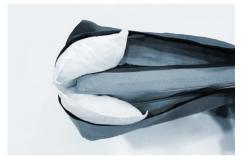

### **ASSEMBLY INSTRUCTIONS**

- Put inner pad into the flat cover then zip up
- 2 Put the short bolster into short side and zip up the cover
- 3 Each bolster has two wings to cover the middle pad

- 4 Put the long bolster into long side then zip up
- 5 Put in other two bolsters in order
- 6 Enjoy