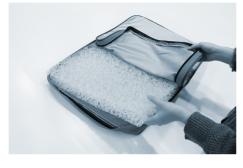

### **CLEANING INNER PAD**

- 1) Take out the inner pad
- 2) Wash only by hand
- 3) Water rise or spray
- 4) Place in ventilated area and avoid direct sunlight

## **CLEANING COVER**

- 1) Put in washing bag and warm water wash
- 2) Do not bleach and use fabric softener
- 3) Do not iron. Do not tumble dry