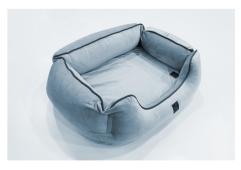

# **HEAVENLY ORTHOPEDIC DOG BED**

### **ASSEMBLY INSTRUCTIONS**

- 1 Put inner pad into cover and zip up
- 2 Put the U-shape bolster into the front side
- Put the two short bolsters into left and right side

5 Place pad as shown

6 Enjoy