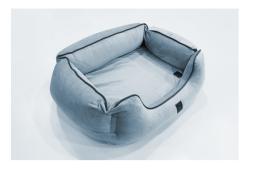

# **HEAVENLY ORTHOPEDIC DOG BED**

### **ASSEMBLY INSTRUCTIONS**

- 1 Put inner pad into cover and zip up
- 2 Put the U-shape bolster into the front side
- Put the two short bolsters into left and right side

5 Place pad as shown

6 Enjoy