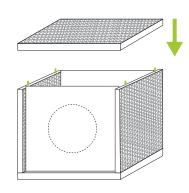

Place alignment pins in vertical zBoards.

Align a Side zBoard to Bottom zBoard and Entry zBoard as shown.

Align other Side zBoard to Bottom zBoard and Entry zBoard as shown.

Align Top zBoard to unit and press down firmly to secure.