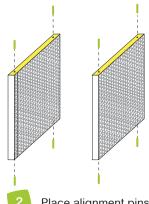

Place alignment pins in vertical zBoards.

Align a Side zBoard to Bottom zBoard and Entry zBoard as shown.

Align other Side zBoard to Bottom zBoard and Entry zBoard as shown.

Align Top zBoard to unit and press down firmly to secure.