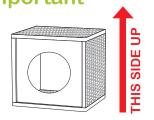

## Included 8 Pins

2 Side zBoards adhesive on 2 sides

**CAUTION** placing unit on its side or back will compromise structural integrity. Use right side up.

- · Assemble your unit on a flat even surface
- · Make sure zBoard surfaces are clean and dry
- When moving your Way Basics unit, lift from the bottom
- Indoor use only. Not in bathroom.