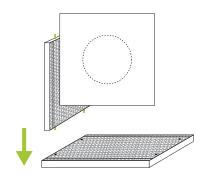

## **CAT SCRATCHER CUBE**





## Included 8 Pins





2 Side zBoards adhesive on 2 sides





**CAUTION** placing unit on its side or back will compromise structural integrity. Use right side up.



- · Assemble your unit on a flat even surface
- · Make sure zBoard surfaces are clean and dry
- When moving your Way Basics unit, lift from the bottom
- Indoor use only. Not in bathroom.







Place alignment pins in vertical zBoards.



Align a Side zBoard to Bottom zBoard and Entry zBoard as shown.



Align other Side zBoard to Bottom zBoard and Entry zBoard as shown.



Align Top zBoard to unit and press down firmly to secure.



Tap and pop open the circle for entryway.

Enjoy building possibilities!