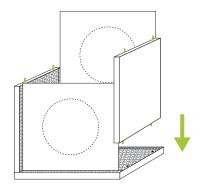

Place alignment pins in vertical zBoards.

Align a Side zBoard to Bottom zBoard and Entry zBoard as shown.

Align other Side zBoard to Bottom zBoard and Entry zBoard as shown.

Align Top zBoard to unit and press down firmly to secure.

Tap and pop open the circle for entryway.

Enjoy building possibilities!