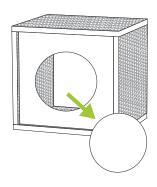

## **CAT SCRATCHER CUBE**





## Included 8 Pins





2 Side zBoards adhesive on 2 sides





**CAUTION** placing unit on its side or back will compromise structural integrity. Use right side up.



- · Assemble your unit on a flat even surface
- · Make sure zBoard surfaces are clean and dry
- When moving your Way Basics unit, lift from the bottom
- Indoor use only. Not in bathroom.







Place alignment pins in vertical zBoards.



Align a Side zBoard to Bottom zBoard and Entry zBoard as shown.



Align other Side zBoard to Bottom zBoard and Entry zBoard as shown.



Align Top zBoard to unit and press down firmly to secure.



Tap and pop open the circle for entryway.

Enjoy building possibilities!