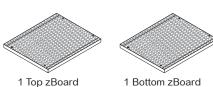

## Included 8 Pins

2 Side zBoards adhesive on 2 sides

**CAUTION** placing unit on its side or back will compromise structural integrity. Use right side up.

- · Assemble your unit on a flat even surface
- · Make sure zBoard surfaces are clean and dry
- When moving your Way Basics unit, lift from the bottom
- Indoor use only. Not in bathroom.

Place alignment pins in vertical zBoards.

Align a Side zBoard to Bottom zBoard and Entry zBoard as shown.

Align other Side zBoard to Bottom zBoard and Entry zBoard as shown.

Align Top zBoard to unit and press down firmly to secure.