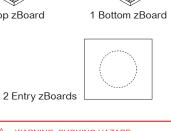

## Included 8 Pins

2 Side zBoards adhesive on 2 sides

**CAUTION** placing unit on its side or back will compromise structural integrity. Use right side up.

- · Assemble your unit on a flat even surface
- · Make sure zBoard surfaces are clean and dry
- When moving your Way Basics unit, lift from the bottom
- Indoor use only. Not in bathroom.

Place alignment pins in vertical zBoards.

Align a Side zBoard to Bottom zBoard and Entry zBoard as shown.

Align other Side zBoard to Bottom zBoard and Entry zBoard as shown.

Align Top zBoard to unit and press down firmly to secure.