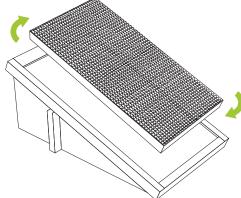

Align side zBoards to horizontal zBoard as shown.

3 Scratching pad is reversible for longer lasting use.

Align Scratch Pad to velcro on base. Sprinkle organic silvervine catnip.

Let your cat have fun!

Share a video of your cat enjoying the cat scratcher and get a **FREE** refill scratch pad.
Also available to buy at **www.waybasics.com**Just search "refill"