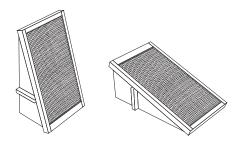

Align side zBoards to horizontal zBoard as shown.

3 Scratching pad is reversible for longer lasting use.

Align Scratch Pad to velcro on base. Sprinkle organic silvervine catnip.

Let your cat have fun!

Share a video of your cat enjoying the cat scratcher and get a **FREE** refill scratch pad.
Also available to buy at **www.waybasics.com**Just search "refill"