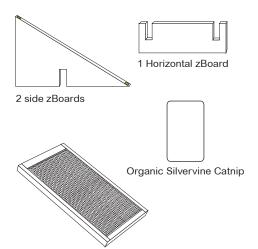

## Included

**Dual Use** 

1 Scratch Pad

- Assemble your unit on a flat even surface
- Make sure zBoard surfaces are clean and dry
- Do not place unit on its side or back as it will compromise it's structural intergrity
- Indoor use only. Not in bathroom