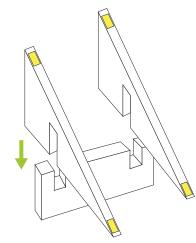

Align side zBoards to horizontal zBoard as shown.

3 Scratching pad is reversible for longer lasting use.

Align Scratch Pad to velcro on base. Sprinkle organic silvervine catnip.

Let your cat have fun!

Share a video of your cat enjoying the cat scratcher and get a **FREE** refill scratch pad.
Also available to buy at **www.waybasics.com**Just search "refill"