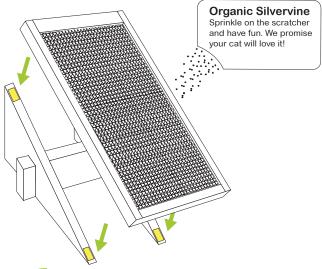

Align side zBoards to horizontal zBoard as shown.

3 Scratching pad is reversible for longer lasting use.

Align Scratch Pad to velcro on base. Sprinkle organic silvervine catnip.

Let your cat have fun!

Share a video of your cat enjoying the cat scratcher and get a **FREE** refill scratch pad.
Also available to buy at **www.waybasics.com**Just search "refill"