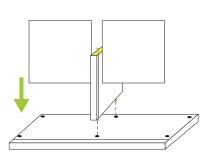

- · Assemble your unit on a flat even surface
- · Make sure zBoard surfaces are clean and dry
- When moving your Way Basics unit, lift from the bottom
- · Indoor use only. Not in bathroom.

- Carefully remove the 3M protective layer from adhesive (adhesive shown in yellow).
- Place alignment pins in vertical zBoards.
- Align vertical middle zBoard to horizontal zBoard and press down firmly. Insert backboards into grooves.
- Align vertical side zBoards with grooves facing the backboard.

Align vertical middle zBoard to horizontal zBoard and press down firmly. Insert backboards into grooves.

Align vertical side zBoards with grooves facing the backboard.

Align top horizontal zBoard to unit and press down firmly.