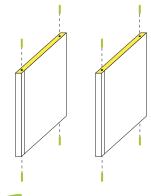

- · Assemble your unit on a flat even surface
- · Make sure zBoard surfaces are clean and dry
- When moving your Way Basics unit, lift from the bottom
- · Indoor use only. Not in bathroom.

- Carefully remove the 3M protective layer from adhesive (adhesive shown in yellow).
- Place alignment pins in vertical zBoards.
- Align vertical middle zBoard to horizontal zBoard and press down firmly. Insert backboards into grooves.
- Align vertical side zBoards with grooves facing the backboard.