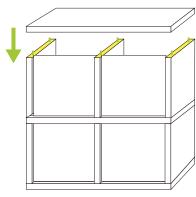

Align vertical middle zBoard to horizontal zBoard and press down firmly. Insert backboards into grooves.

Align vertical side zBoards with grooves facing the backboard.

Align top horizontal zBoard to unit and press down firmly.