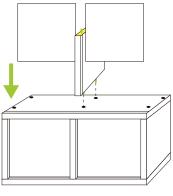

- · Assemble your unit on a flat even surface
- · Make sure zBoard surfaces are clean and dry
- When moving your Way Basics unit, lift from the bottom
- · Indoor use only. Not in bathroom.

- Carefully remove the 3M protective layer from adhesive (adhesive shown in yellow).
- Place alignment pins in vertical zBoards.
- Align vertical middle zBoard to horizontal zBoard and press down firmly. Insert backboards into grooves.
- Align vertical side zBoards with grooves facing the backboard.

Align vertical middle zBoard to horizontal zBoard and press down firmly. Insert backboards into grooves.

Align vertical side zBoards with grooves facing the backboard.

Align top horizontal zBoard to unit and press down firmly.