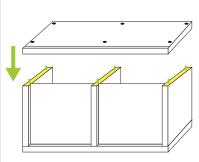

Align vertical middle zBoard to horizontal zBoard and press down firmly. Insert backboards into grooves.

Align vertical side zBoards with grooves facing the backboard.

Align top horizontal zBoard to unit and press down firmly.