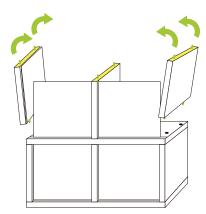

Align vertical middle zBoard to horizontal zBoard and press down firmly. Insert backboards into grooves.

Align vertical side zBoards with grooves facing the backboard.

Align top horizontal zBoard to unit and press down firmly.