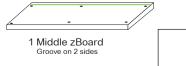

## Included

4 Vertical Side zBoards 2 Vertical Middle zBoards groove on 2 sides groove on 1 side

Groove on 1 side

4 Backboards

**Important** 

**CAUTION** placing unit on its side or back will compromise structural integrity. Use right side up.