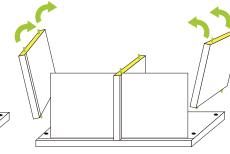

- · Assemble your unit on a flat even surface
- · Make sure zBoard surfaces are clean and dry
- When moving your Way Basics unit, lift from the bottom
- · Indoor use only. Not in bathroom.

- Carefully remove the 3M protective layer from adhesive (adhesive shown in yellow).
- Place alignment pins in vertical zBoards.
- Align vertical middle zBoard to horizontal zBoard and press down firmly. Insert backboards into grooves.
- Align vertical side zBoards with grooves facing the backboard.

Align vertical middle zBoard to horizontal zBoard and press down firmly. Insert backboards into grooves.

Align vertical side zBoards with grooves facing the backboard.

Align top horizontal zBoard to unit and press down firmly.