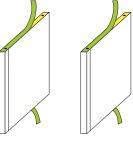

- · Assemble your unit on a flat even surface
- · Make sure zBoard surfaces are clean and dry
- When moving your Way Basics unit, lift from the bottom
- · Indoor use only. Not in bathroom.

- Carefully remove the 3M protective layer from adhesive (adhesive shown in yellow).
- Place alignment pins in vertical zBoards.
- Align vertical middle zBoard to horizontal zBoard and press down firmly. Insert backboards into grooves.
- Align vertical side zBoards with grooves facing the backboard.

Align vertical middle zBoard to horizontal zBoard and press down firmly. Insert backboards into grooves.

Align vertical side zBoards with grooves facing the backboard.

Align top horizontal zBoard to unit and press down firmly.