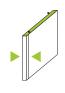

- · Assemble your unit on a flat even surface
- · Make sure zBoard surfaces are clean and dry
- When moving your Way Basics unit, lift from the bottom
- · Indoor use only. Not in bathroom.

- Carefully remove the 3M protective layer from adhesive (adhesive shown in yellow).
- Place alignment pins in vertical zBoards.
- Align vertical middle zBoard to horizontal zBoard and press down firmly. Insert backboards into grooves.
- Align vertical side zBoards with grooves facing the backboard.

Align vertical middle zBoard to horizontal zBoard and press down firmly. Insert backboards into grooves.

Align vertical side zBoards with grooves facing the backboard.

Align top horizontal zBoard to unit and press down firmly.