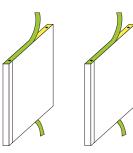

- · Assemble your unit on a flat even surface
- · Make sure zBoard surfaces are clean and dry
- When moving your Way Basics unit, lift from the bottom
- · Indoor use only. Not in bathroom.

- Carefully remove the 3M protective layer from adhesive (adhesive shown in yellow).
- Place alignment pins in vertical zBoards.
- Align vertical middle zBoard to horizontal zBoard and press down firmly. Insert backboards into grooves.
- Align vertical side zBoards with grooves facing the backboard.

Align vertical middle zBoard to horizontal zBoard and press down firmly. Insert backboards into grooves.

Align vertical side zBoards with grooves facing the backboard.

Align top horizontal zBoard to unit and press down firmly.