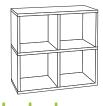

## 4 CUBBY





## Included





4 Vertical Side zBoards 2 Vertical Middle zBoards groove on 2 sides groove on 1 side



Groove on 1 side



4 Backboards



**Important** 



**CAUTION** placing unit on its side or back will compromise structural integrity. Use right side up.



- · Assemble your unit on a flat even surface
- · Make sure zBoard surfaces are clean and dry
- When moving your Way Basics unit, lift from the bottom
- · Indoor use only. Not in bathroom.











- Carefully remove the 3M protective layer from adhesive (adhesive shown in yellow).
- Place alignment pins in vertical zBoards.
- Align vertical middle zBoard to horizontal zBoard and press down firmly. Insert backboards into grooves.
- Align vertical side zBoards with grooves facing the backboard.







Align vertical middle zBoa