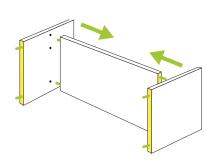

Carefully remove the protective layer leaving the 3M adhesive on zBoard (adhesive shown in yellow).

With adhesive on zBoard all facing same direction, align left and right Backboard to side zBoards.

Align top zBoard to unit as shown. Press down firmly to secure.