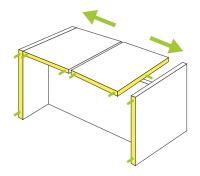

Carefully remove the protective layer leaving the 3M adhesive on zBoard (adhesive shown in yellow).

With adhesive on zBoard all facing same direction, align left and right Backboard to side zBoards.

Align top zBoard to unit as shown. Press down firmly to secure.