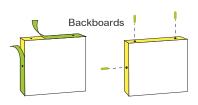

Carefully remove the protective layer leaving the 3M adhesive on zBoard (adhesive shown in yellow).

With adhesive on zBoard all facing same direction, align left and right Backboard to side zBoards.

Align top zBoard to unit as shown. Press down firmly to secure.