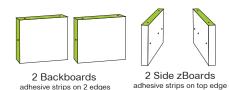

## Included

Carefully remove the protective layer leaving the 3M adhesive on zBoard (adhesive shown in yellow).

With adhesive on zBoard all facing same direction, align left and right Backboard to side zBoards.

Align top zBoard to unit as shown. Press down firmly to secure.