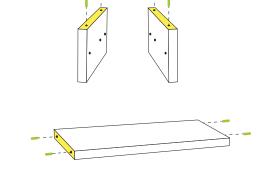

Carefully remove the protective layer leaving the 3M adhesive on zBoard (adhesive shown in yellow).

With adhesive on zBoard all facing same direction, align left and right Backboard to side zBoards.

Align top zBoard to unit as shown. Press down firmly to secure.