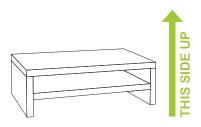

## **Important**

1 Top zBoard

**CAUTION** placing unit on its side or back will compromise structural integrity. Use right side up.

- · Assemble your unit on a flat even surface
- Make sure zBoard surfaces are clean and dry
- When moving your Way Basics unit, lift from the bottom
- Indoor use only. Not in bathroom.