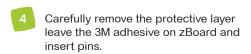

Carefully remove the protective layer leaving the 3M adhesive on zBoard (adhesive shown in yellow).

With adhesive on zBoard all facing same direction, align left and right Backboard to side zBoards.

Align top zBoard to unit as shown. Press down firmly to secure.