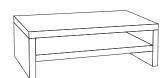

## 2 SHELF MONITOR STAND





## Included







## **Important**

1 Top zBoard



**CAUTION** placing unit on its side or back will compromise structural integrity. Use right side up.



- · Assemble your unit on a flat even surface
- Make sure zBoard surfaces are clean and dry
- When moving your Way Basics unit, lift from the bottom
- Indoor use only. Not in bathroom.









Carefully remove the protective layer leaving the 3M adhesive on zBoard (adhesive shown in yellow).











With adhesive on zBoard all facing same direction, align left and right Backboard to side zBoards.



Align top zBoard to unit as shown. Press down firmly to secure.

Enjoy building possibilities!