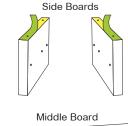

Carefully remove the protective layer leaving the 3M adhesive on zBoard (adhesive shown in yellow).

With adhesive on zBoard all facing same direction, align left and right Backboard to side zBoards.

Align top zBoard to unit as shown. Press down firmly to secure.