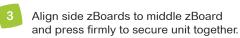

Carefully remove the protective layer leaving the 3M adhesive on zBoard (adhesive shown in yellow).

With adhesive on zBoard all facing same direction, align left and right Backboard to side zBoards.

Align top zBoard to unit as shown. Press down firmly to secure.