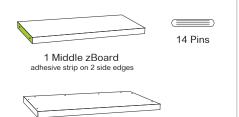

## Included

Carefully remove the protective layer leaving the 3M adhesive on zBoard (adhesive shown in yellow).

With adhesive on zBoard all facing same direction, align left and right Backboard to side zBoards.

Align top zBoard to unit as shown. Press down firmly to secure.