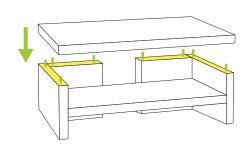

Carefully remove the protective layer leaving the 3M adhesive on zBoard (adhesive shown in yellow).

With adhesive on zBoard all facing same direction, align left and right Backboard to side zBoards.

Align top zBoard to unit as shown. Press down firmly to secure.