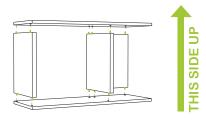

## **Important**

Tip Start assembly from bottom to top.

**DO NOT** place unit on its side or back as it will compromise its structural integrity.

- · Assemble your unit on a flat even surface, carpet not recommended
- Furniture is for indoor use only

- When moving your Way Basics furniture, lift from the bottom
- Make sure zBoard surfaces are clean and dry

Place alignment pins in vertical zBoards.

Start with the bottom horizontal zBoard (there will be holes on only one side of board).

Align vertical zBoards to holes in the horizontal zBoard.

Next, align middle horizontal zBoard (there will be holes on both sides of board) on top of vertical zBoards.

Continue aligning horizontal and vertical zBoards until all tiers have been stacked. Visit links below for more details. Enjoy building possibilities!