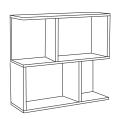

## SOHO

## Included

24 Pins

6 Vertical zBoards adhesive strips on 2 edges

3 Horizontal zBoards