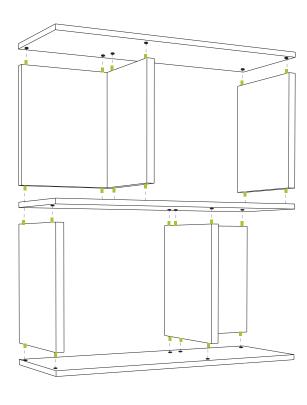

- When moving your Way Basics furniture, lift from the bottom
- Make sure zBoard surfaces are clean and dry

Place alignment pins in vertical zBoards.

Start with the bottom horizontal zBoard (there will be holes on only one side of board).

Align vertical zBoards to holes in the horizontal zBoard.

Next, align middle horizontal zBoard (there will be holes on both sides of board) on top of vertical zBoards.

Continue aligning horizontal and vertical zBoards until all tiers have been stacked. Visit links below for more details. Enjoy building possibilities!