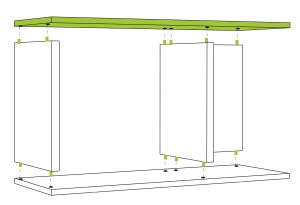

- When moving your Way Basics furniture, lift from the bottom
- Make sure zBoard surfaces are clean and dry

Place alignment pins in vertical zBoards.

Start with the bottom horizontal zBoard (there will be holes on only one side of board).

Align vertical zBoards to holes in the horizontal zBoard.

Next, align middle horizontal zBoard (there will be holes on both sides of board) on top of vertical zBoards.

Continue aligning horizontal and vertical zBoards until all tiers have been stacked. Visit links below for more details. Enjoy building possibilities!