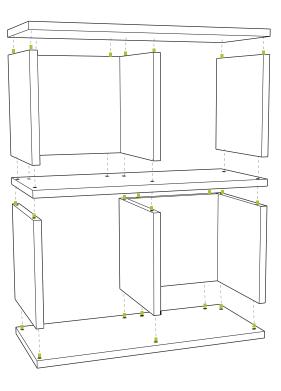

- When moving your Way Basics furniture, lift from the bottom
- Make sure zBoard surfaces are clean and dry

Place alignment pins in vertical zBoards.

Start with the bottom horizontal zBoard (there will be holes on only one side of board). Align vertical zBoards to holes in the horizontal zBoard.

> Next, align middle horizontal zBoard (there will be holes on both sides of board) on top of vertical zBoards.

Continue aligning horizontal and vertical zBoards until all tiers have been stacked. Visit links below for more details. Enjoy building possibilities!