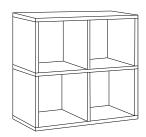

## **QUAD CUBE**





## Included



- 32 Pins
- 8 Vertical zBoards adhesive strips on 2 edges





## **Important**



Tip Start assembly from bottom to top.

DO NOT place unit on its side or back as it will compromise its structural integrity.



- · Assemble your unit on a flat even surface, carpet not recommended
- Furniture is for indoor use only

- When moving your Way Basics furniture, lift from the bottom
- Make sure zBoard surfaces are clean and dry







Place alignment pins in vertical zBoards.



Start with the bottom horizontal zBoard (there will be holes on only one side of board). Align vertical zBoards to holes in the horizontal zBoard.

> Next, align middle horizontal zBoard (there will be holes on both sides of board) on top of vertical zBoards.



Continue aligning horizontal and vertical