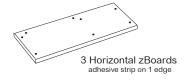

## Included

- 32 Pins
- 8 Vertical zBoards adhesive strips on 2 edges

- When moving your Way Basics furniture, lift from the bottom
- Make sure zBoard surfaces are clean and dry

Place alignment pins in vertical zBoards.

Start with the bottom horizontal zBoard (there will be holes on only one side of board). Align vertical zBoards to holes in the horizontal zBoard.