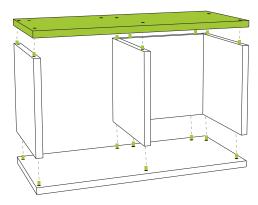

- When moving your Way Basics furniture, lift from the bottom
- Make sure zBoard surfaces are clean and dry

Place alignment pins in vertical zBoards.

Start with the bottom horizontal zBoard (there will be holes on only one side of board). Align vertical zBoards to holes in the horizontal zBoard.

> Next, align middle horizontal zBoard (there will be holes on both sides of board) on top of vertical zBoards.

Continue aligning horizontal and vertical zBoards until all tiers have been stacked. Visit links below for more details. Enjoy building possibilities!