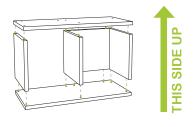

- When moving your Way Basics furniture, lift from the bottom
- Make sure zBoard surfaces are clean and dry

Place alignment pins in vertical zBoards.

Start with the bottom horizontal zBoard (there will be holes on only one side of board). Align vertical zBoards to holes in the horizontal zBoard.

> Next, align middle horizontal zBoard (there will be holes on both sides of board) on top of vertical zBoards.

Continue aligning horizontal and vertical zBoards until all tiers have been stacked. Visit links below for more details. Enjoy building possibilities!