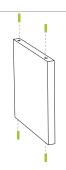

## Included

- 32 Pins
- 8 Vertical zBoards adhesive strips on 2 edges

- When moving your Way Basics furniture, lift from the bottom
- Make sure zBoard surfaces are clean and dry

Place alignment pins in vertical zBoards.

Start with the bottom horizontal zBoard (there will be holes on only one side of board). Align vertical zBoards to holes in the horizontal zBoard.