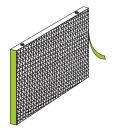

Insert alignment pins to Side zBoards.

Join Side zBoards to the Bottom zBoard.

Align Top Scratcher zBoard to unit as shown.

Tip: Peel protective layer from side.

Carefully align the Entry Covers to unit as shown. Press firmly to secure. Scratch away!