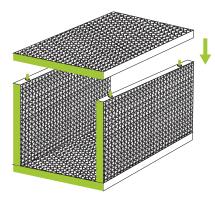

Insert alignment pins to Side zBoards.

Join Side zBoards to the Bottom zBoard.

Align Top Scratcher zBoard to unit as shown.

Tip: Peel protective layer from side.

Carefully align the Entry Covers to unit as shown. Press firmly to secure. Scratch away!