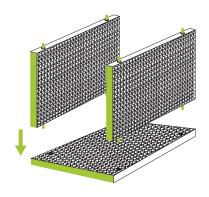

Insert alignment pins to Side zBoards.

Join Side zBoards to the Bottom zBoard.

Align Top Scratcher zBoard to unit as shown.

Tip: Peel protective layer from side.

Carefully align the Entry Covers to unit as shown. Press firmly to secure. Scratch away!