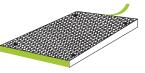

Insert alignment pins to Side zBoards.

Join Side zBoards to the Bottom zBoard.

Align Top Scratcher zBoard to unit as shown.

Tip: Peel protective layer from side.

Carefully align the Entry Covers to unit as shown. Press firmly to secure. Scratch away!