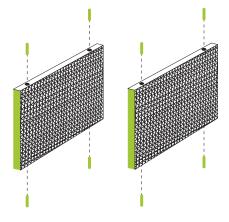

Insert alignment pins to Side zBoards.

Join Side zBoards to the Bottom zBoard.

Align Top Scratcher zBoard to unit as shown.

Tip: Peel protective layer from side.

Carefully align the Entry Covers to unit as shown. Press firmly to secure. Scratch away!