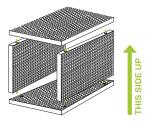

## **Important**

**DO NOT** place unit on its side or back as it will compromise its structural integrity.

WARNING: CHOKING HAZARD Small parts NOT for children under 3 years

Insert alignment pins to Side zBoards.

Join Side zBoards to the Bottom zBoard.

Align Top Scratcher zBoard to unit as shown.

Tip: Peel protective layer from side.

Carefully align the Entry Covers to unit as shown. Press firmly to secure. Scratch away!