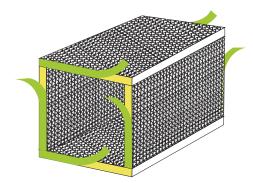

Insert alignment pins to Side zBoards.

Join Side zBoards to the Bottom zBoard.

Align Top Scratcher zBoard to unit as shown.

Tip: Peel protective layer from side.

Carefully align the Entry Covers to unit as shown. Press firmly to secure. Scratch away!