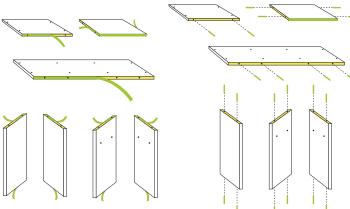

Carefully remove the protective layer on the zBoards (making sure not to remove the 3M adhesive).

Tip: Peel protective layer from side.

Align Bottom zBoard as shown and press firmly to secure unit together.