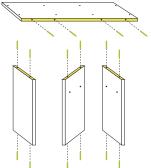

Carefully remove the protective layer on the zBoards (making sure not to remove the 3M adhesive).

Tip: Peel protective layer from side.

Align Bottom zBoard as shown and press firmly to secure unit together.