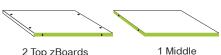

## **3 CUBBY STORAGE UNIT**

Included

2 Top zBoards Horizontal zBoard

1 Back zBoard

1 Bottom zBoard

WARNING: CHOKING HAZARD Small parts NOT for children under 3 years

- Assemble your unit on a flat even surface
- Make sure zBoard surfaces are clean and dry
- When moving your Way Basics unit, lift from the bottom
- Use indoors and in dry areas only. Do not use in the bathroom