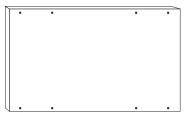

Carefully remove the protective layer on the zBoards (making sure not to remove the 3M adhesive).

Tip: Peel protective layer from side.

Align Bottom zBoard as shown and press firmly to secure unit together.