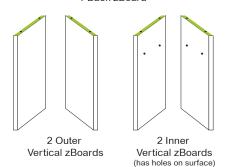

## **3 CUBBY STORAGE UNIT**

Included

2 Top zBoards Horizontal zBoard

1 Back zBoard

1 Bottom zBoard

WARNING: CHOKING HAZARD Small parts NOT for children under 3 years

- Assemble your unit on a flat even surface
- Make sure zBoard surfaces are clean and dry
- When moving your Way Basics unit, lift from the bottom
- Use indoors and in dry areas only. Do not use in the bathroom