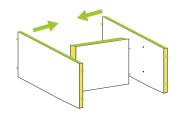

Align Back zBoard and press firmly to secure unit together. Flip right side up as shown.