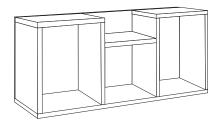

## **3 CUBBY STORAGE UNIT**

Included

2 Top zBoards Horizontal zBoard

1 Back zBoard

1 Bottom zBoard

WARNING: CHOKING HAZARD Small parts NOT for children under 3 years

- Assemble your unit on a flat even surface
- Make sure zBoard surfaces are clean and dry
- When moving your Way Basics unit, lift from the bottom
- Use indoors and in dry areas only. Do not use in the bathroom