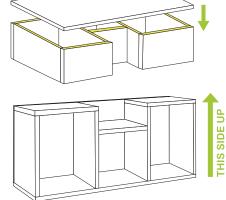

Align Back zBoard and press firmly to secure unit together. Flip right side up as shown.