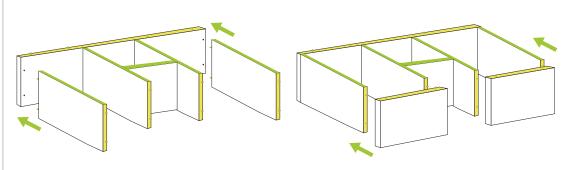

Carefully remove the protective layer on the zBoards (making sure not to remove the 3M adhesive).

Tip: Peel protective layer from side.

Align Bottom zBoard as shown and press firmly to secure unit together.

Align Back zBoard and press firmly to secure unit together. Flip right side up as shown.