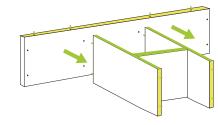

Align Back zBoard and press firmly to secure unit together. Flip right side up as shown.