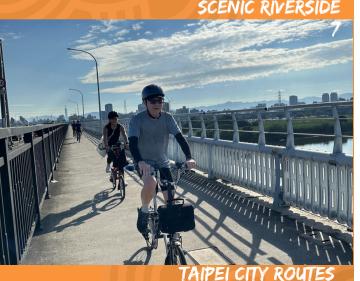

### SUN MOON LAKE

**STUNNING CYLING VIEWS** *A cyclist's dream journey* 

Taiwan has an extensive bike network that extends 5,000 kilometers with trails along the coastal roads, countrysides, and mountains.

This tour takes you through the west coast of Taiwan and the most scenic cycling trails.

The Sun Moon Lake is a favourite cycling destination, and cycling around it provides a unique and immersive experience. The trail takes you through its picturesque scenery, including quaint towns, lush forests, and pristine lakeshores.

You will be transported to the start of the best cycling trails in Taipei city and bikeways in Tai Chung County.

"Discover the best of Taiwan's Cycling"

\*Passenger vehicle and logistics vehicle support on cycling tours!