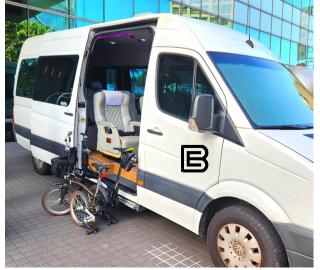

You will be transported to the start of the best cycling trails in Taipei city and bikeways in Tai Chung County.

"Discover the best of Taiwan's Cycling"

\*Passenger vehicle and logistics vehicle support on cycling tours!