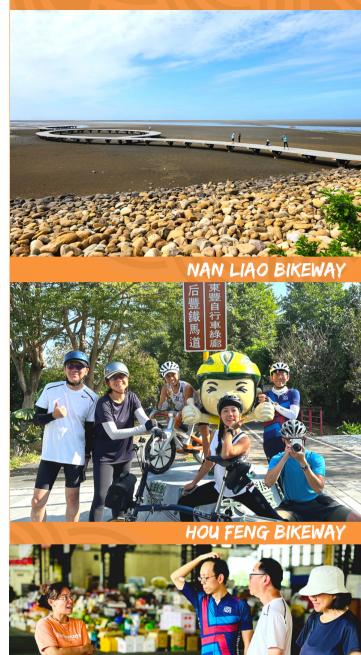

This tour takes you through the west coast of Taiwan and the most scenic cycling trails.

The Sun Moon Lake is a favourite cycling destination, and cycling around it provides a unique and immersive experience. The trail takes you through its picturesque scenery, including quaint towns, lush forests, and pristine lakeshores.

## ACTIVE LEISURE

Attractions that reward your cycling!

We have a lineup of meaningful stop-over attractions you can look forward to along your cycling journey.

Choice rest points will delight you with Taiwan's relishing local cuisine and culture.

Taiwan offers a unique cycling experience for the beginner and intermediate cyclist.

Experience Taiwan's sprawling rice fields and visit amazing flower festivals and farms.

Tour the natural landscape on a Brompton with confidence together with our team of dedicated of guides and Brompton specialists.