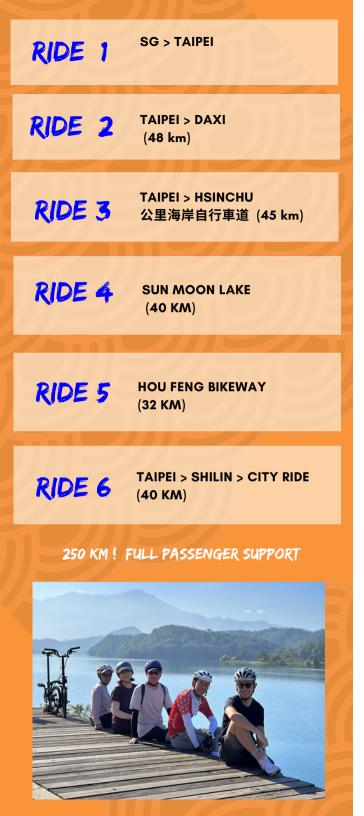

Cover 35km per day or 50km if you are able to. Take in the clean mountain air and take amazing photos on this tour. Designed for beginner to intermediate cyclists.

Enjoy Active Leisure at its best with our team of guides and touring specialists !

You will be transported to the start of the best cycling trails in Taipei city and bikeways in Tai Chung County.

"Discover the best of Taiwan's Cycling"

\*Passenger vehicle and logistics vehicle support on cycling tours!

### PROGAMME RATES Rates: \$3,200/pax (Twin Share) \$3,800/pax (Single Room)

The Tour package includes the following:

- 6D/5N Guided Cycling Expedition
- >200km of Scenic Bikeway Cycling
- 3-Star Hotel with Daily Breakfast
- Meals: 5 Breakfast, 4 Lunch, 4 Dinner
- Brompton Logistics: Support Van
- Minibus Passenger Support Vehicle
- On Tour Brompton Guide & Mechanic
- Culture and Wine Activities
- Airport Transfer