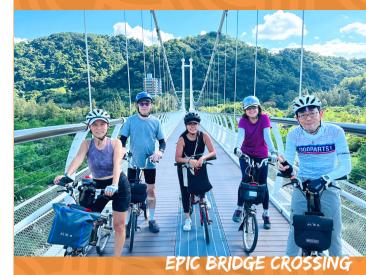

This tour takes you through the west coast of Taiwan and the most scenic cycling trails.

The Sun Moon Lake is a favourite cycling destination, and cycling around it provides a unique and immersive experience. The trail takes you through its picturesque scenery, including quaint towns, lush forests, and pristine lakeshores.

You will be transported to the start of the best cycling trails in Taipei city and bikeways in Tai Chung County.

"Discover the best of Taiwan's Cycling"

\*Passenger vehicle and logistics vehicle support on cycling tours!