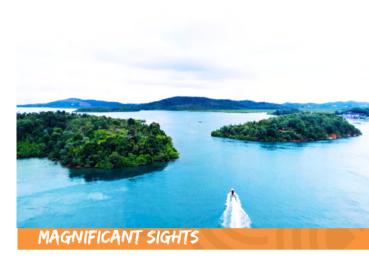

#### STUNNING CYLING VIEWS

A cyclist's dream journey

Batam features quiet roadways and the iconic Barelang bridge network.

Though a comprehensive search , Brompton Experiences will take you thorough its network of coastal roads the most scenic cycling trails suitable for the Brompton.

This unique programme provides a comfortable and immersive experience. The trail takes you through its picturesque scenery, including quaint towns, forest areas and beautiful sea views.

You will be transported to the start of the best cycling trails in Batam .