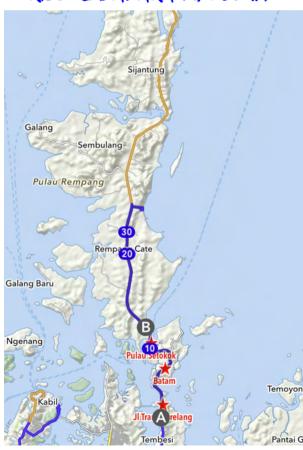

RIDE 2 BALARANG: 50KM

\*Map route for illustration purposes only. Details upon request.

UNIQUE POINTS OF INTEREST

VARIETY OF CUISINE

REGIONAL GEMS