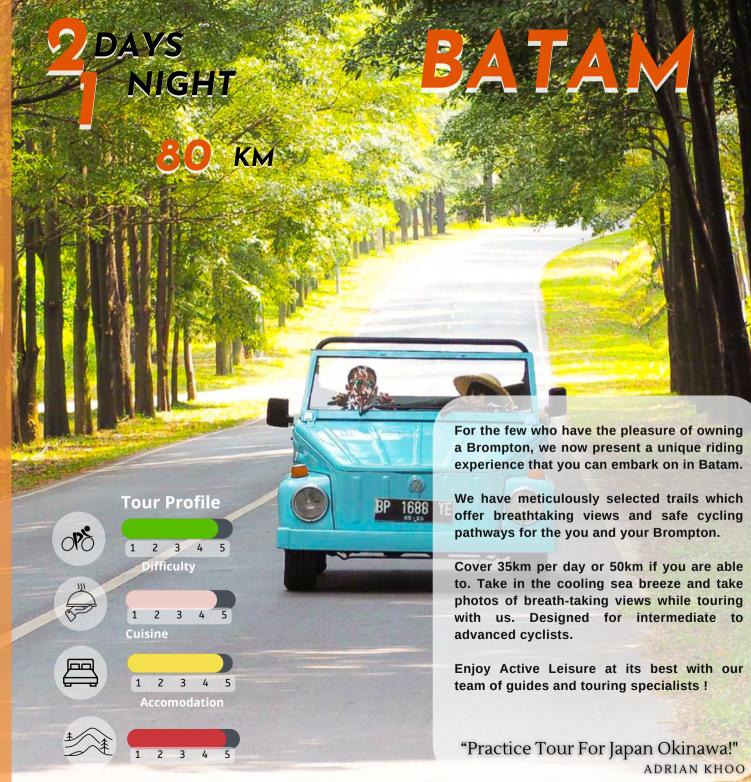

#### STUNNING CYLING VIEWS

A cyclist's dream journey

Batam features quiet roadways and the iconic Barelang bridge network.

Though a comprehensive search , Brompton Experiences will take you thorough its network of coastal roads the most scenic cycling trails suitable for the Brompton.

This unique programme provides a comfortable and immersive experience. The trail takes you through its picturesque scenery, including quaint towns, forest areas and beautiful sea views.

You will be transported to the start of the best cycling trails in Batam .

"Discover the best of Batam's Cycling"

\*Passenger vehicle and logistics vehicle support on cycling tours!

## **ACTIVE LEISURE**

Attractions that reward your cycling!

We believe in riding well and enjoying creature comforts as well. As you exercise hard to cover the routes you will fully appreciate the great accomodation and meals. We call this Active Leisure!