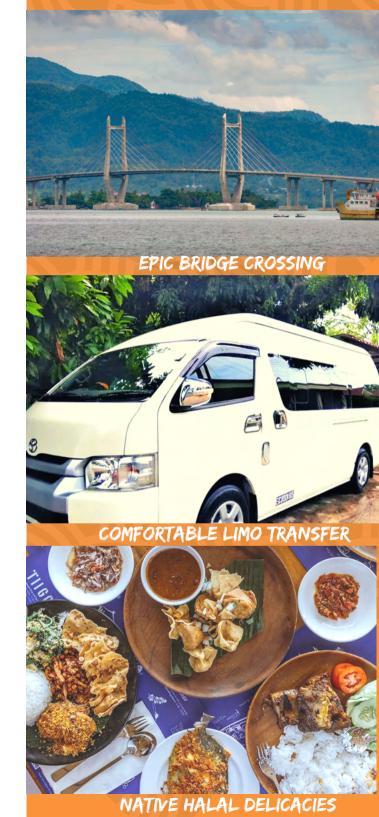

#### STUNNING CYLING VIEWS

A cyclist's dream journey

Batam features quiet roadways and the iconic Barelang bridge network.

Though a comprehensive search , Brompton Experiences will take you thorough its network of coastal roads the most scenic cycling trails suitable for the Brompton.

This unique programme provides a comfortable and immersive experience. The trail takes you through its picturesque scenery, including quaint towns, forest areas and beautiful sea views.

You will be transported to the start of the best cycling trails in Batam .

# ICONIC ACCOMODATION

Quality rest for the next cycling stage

After a great ride, relax in the comfort of carefully curated hotels and resorts located along the planned scenic stretches of Batam.

In addition to the amenities and services, our selected resort is ideal for you to rest and relax between cycling stages.

Accommodation support staff are prepared to receive you and your Brompton!

"Truly a unique experience designed for your Brompton!"

Guest Relations, Brompton Friendly

BEUATIFUL BEACHES

## **ACTIVE LEISURE**

Attractions that reward your cycling!

We believe in riding well and enjoying creature comforts as well. As you exercise hard to cover the routes you will fully appreciate the great accomodation and meals. We call this Active Leisure!