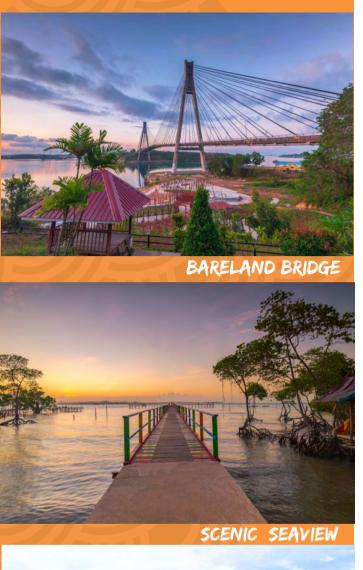

#### STUNNING CYLING VIEWS

A cyclist's dream journey

Batam features quiet roadways and the iconic Barelang bridge network.

Though a comprehensive search , Brompton Experiences will take you thorough its network of coastal roads the most scenic cycling trails suitable for the Brompton.

This unique programme provides a comfortable and immersive experience. The trail takes you through its picturesque scenery, including quaint towns, forest areas and beautiful sea views.

You will be transported to the start of the best cycling trails in Batam .