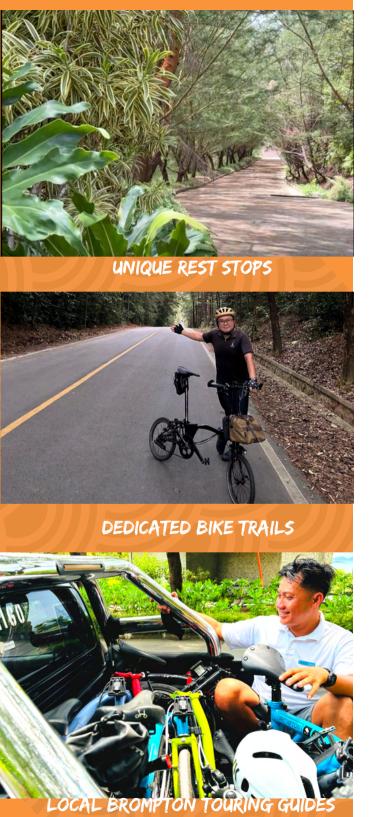

#### STUNNING CYLING VIEWS

A cyclist's dream journey

Batam features quiet roadways and the iconic Barelang bridge network.

Though a comprehensive search , Brompton Experiences will take you thorough its network of coastal roads the most scenic cycling trails suitable for the Brompton.

This unique programme provides a comfortable and immersive experience. The trail takes you through its picturesque scenery, including quaint towns, forest areas and beautiful sea views.

You will be transported to the start of the best cycling trails in Batam .

# RIDE 1 NONGSA 25KM

RIDE 3: PANBIL NATURE RESERVE 12KM

RIDE 2 BALARANG: 50KM

\*Map route for illustration purposes only. Details upon request.

UNIQUE POINTS OF INTEREST

VARIETY OF CUISINE

REGIONAL GEMS