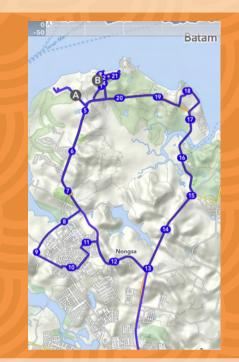

# RIDE 1 NONGSA 25KM

RIDE 3: PANBIL NATURE RESERVE 12KM

RIDE 2 BALARANG: 50KM

\*Map route for illustration purposes only. Details upon request.

UNIQUE POINTS OF INTEREST

VARIETY OF CUISINE

REGIONAL GEMS