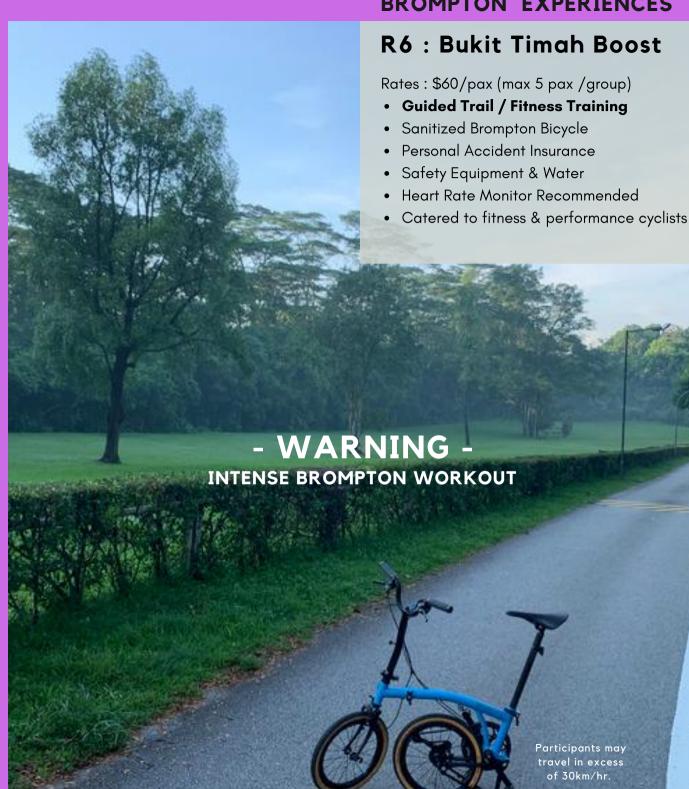

# **BUKIT TIMAH BOOST**

A proper cycling work out for the social and performance cyclist. Our friendly instructors will test your endurance and will as we complete undulating terrain. Post workout high guaranteed!

- $\checkmark$  Brompton Confidence Test
- $\checkmark$  Water stops and heart rate monitoring
- √ 1000 Active Calories

#### **Route Specifications**

Dempsey Hill Open Carpark — Hor Par Technocenter - Ulu Pandan PCN — Rifle Range Road - Dempsey Hill

Start & End : Dempsey Hill Car Park
Route Distance : 25km/as much as you

can take

Total Time: 2.5 hrs
Cycling Intensity: 5/5

Min Height: 1.3m

Route video available upon request