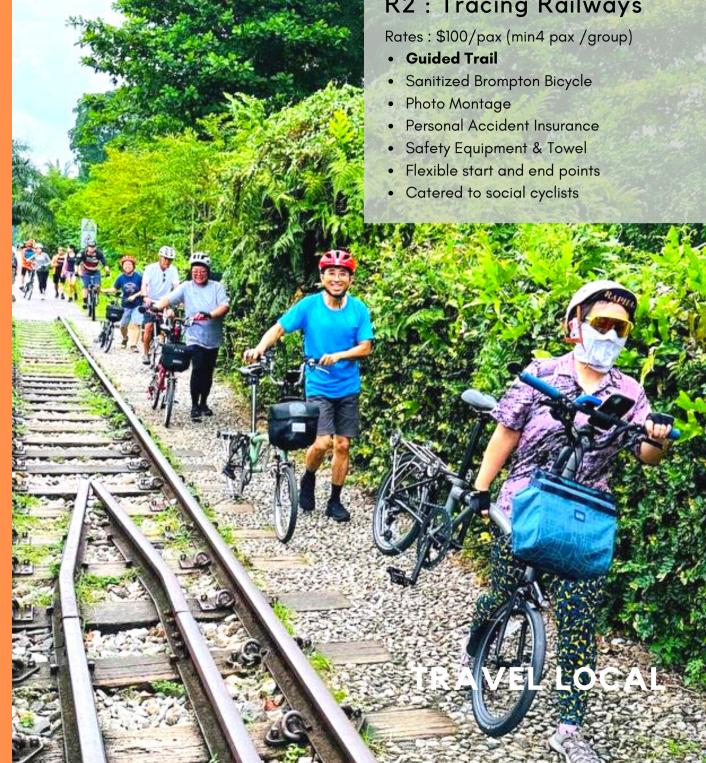

## R2: Tracing Railways

# TRACING RAILWAYS

Trace the history of Singapore's old railways. A great visual experience.

- √ Brompton Initiation
- √ Multiple photo checkpoints
- √ 500 Active Calories

#### **Route Specifications**

Green Corridor Park Connector : Hang Jebad Mosque - Tanjong Pagar - Railway Mall - Return

Start : EW19 Queenstown End : DT6 King Albert Park

Route Distance : 20km Total Time : 2 hrs

Cycling Intensity: 3/5

Min Height: 1.3m