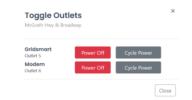

#### **Cycle Power Outlets**

Remotely power off or cycle power outlets for connected devices at your intersections