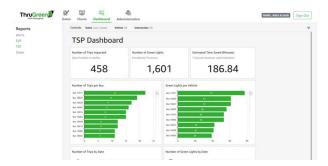

### **GPS Based TSP and EVP**

Provide approved vehicles with TSP and EVP at your intersections using their GPS data