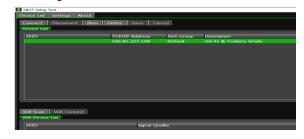

### Remotely Access Your Controllers & Cameras

Quickly connect to your controllers and cameras through one click on the ThruGreen dashboard.