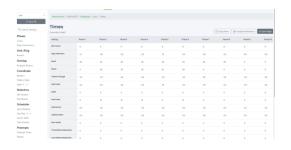

## Manage Your Cabinet's Assets & Workorders

Track and manage your cabinet asset inventory and set reminders for scheduled or preventative maintainence.