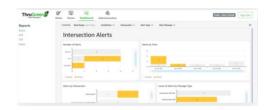

#### **Monitor Cabinet Issues in Real-Time**

Track intersection issues and trends to prioritize preventative maintaince and repair activities.

#### ThruGreen provides live alerts such as: