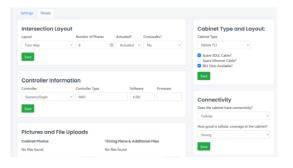

## Manage Your Cabinet's Assets & Workorders

Track and manage your cabinet asset inventory and set reminders for scheduled or preventative maintainence.

#### Remotely Manage Controller Databases

Remotely edit your controller's settings and databases from our GUI