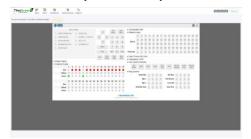

#### **Monitor Live Sensor Data**

Monitor live and historical sensor data for voltage, current, temperature and humidity