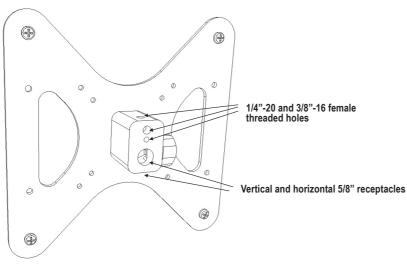

| SPECIFICATIONS:                                                                                                                                                                                                              |
|------------------------------------------------------------------------------------------------------------------------------------------------------------------------------------------------------------------------------|
| Weight: 570 g                                                                                                                                                                                                                |
| Max Load: 30 kg                                                                                                                                                                                                              |
| Connection(s):<br>(1x) 75x75mm VESA Pattern<br>(1x) 100x100mm VESA Pattern<br>(1x) 100x200mm VESA Pattern<br>(1x) 200x200mm VESA Pattern<br>(2x) 5/8" Receptacle<br>(1x) 1/4"-20 Female Thread<br>(1x) 3/8"-16 Female Thread |
| Package Content(s):<br>(1x) Large VESA to 5/8" Receptacle                                                                                                                                                                    |
|                                                                                                                                                                                                                              |

Large VESA to 5/8" Receptacle is compatible with monitors featuring 75x75, 100x100, 100x200 and 200x200 hole patterns.

The large VESA to 5/8" Receptacle can be usedwith any 5/8" pin fitted equipment like the Tilt adaptor.