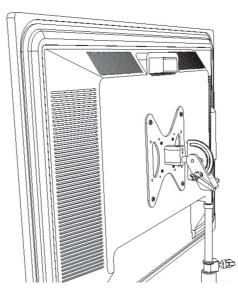

Large VESA to 5/8" Receptacle is compatible with monitors featuring 75x75, 100x100, 100x200 and 200x200 hole patterns.

The large VESA to 5/8" Receptacle can be usedwith any 5/8" pin fitted equipment like the Tilt adaptor.