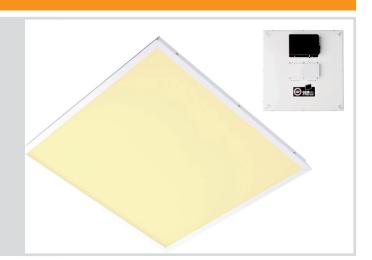

# **GEMtile LED PANEL** 600mm x 600mm/2ft x 2ft

THE GEMtile LED CEILING PANEL LIGHT IS THE PERFECT BROADCAST-**QUALITY REPLACEMENT FOR 600MM X 600MM SQUARE FLUORESCENT** FITTINGS. WITH A SLIM PROFILE AND RECESSED DESIGN, THE GEMTILE FITS SEAMLESSLY INTO A STANDARD SUSPENDED CEILING FOR EASY **INSTALLATION AND INSTANT START.** 

With a choice of mounting options, including a standard Kino-type plate, GEMtiles are suitable for a wide range of soft light applications found in film and TV lighting.

The energy-efficient GEMtile works with full control of light on set through wired or wireless DMX. The fixture is fully dimmable down to zero and is 100% flicker-free even when dimmed.

The 70W bi-colour unit provides accurate colour rendering (min CRI 95) and has a colour temperature range of 2700 - 6500K.

- SUPERIOR COLOUR RENDERING FOR VIBRANT COLOURS AND HEALTHY SKIN TONES
- FLICKER-FREE CONSTANT-CURRENT ON-BOARD CONTROLLER
- FULLY DIMMABLE NO SHIFT IN COLOUR TEMPERATURE
- DMX/RDM/WIRELESS
- AVAILABLE AS MAINS-POWERED ONLY OR MAINS AND **BATTERY AC/DC VERSIONS**
- CHOICE OF MOUNTING OPTIONS VERSIONS SUITABLE FOR USE IN OR OUT OF SHOT
- OUTPERFORMS TRADITIONAL FLUORESCENT

## 70W Weight 7kg/15.4lb Input Voltage 95-265V AC Colour Temperature Range 2700-6500K Depth 101mm/3.9" Colour Rendering Index (CRI) 95+ Width 592mm/23.3" 592mm/23.3" Length

Unit 1, Fairhills Trade Centre Fairhills Road Irlam Manchester M44 6BA **United Kingdom** Tel +44 (0) 161 776 7030